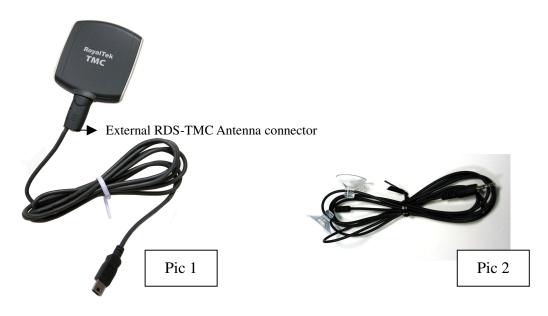

## Contents prepackaged with your RTA-2000 purchase:

- 1. RTA-2000 TMC receiver
- 2. External RDS-TMC Antenna
- 3. This Quick Guide

## **Getting Started**

Plug your RTA-2000 to the extension port located on the underside of your PDA. There is an external antenna connector (pic1) for plugging External RDS-TMC Antenna (pic 2) while the signal is weaker.