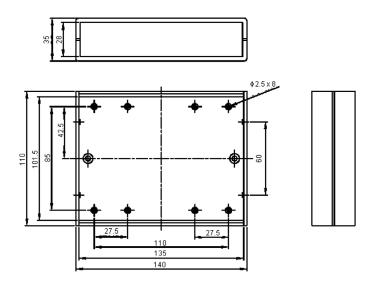

## **Specifications:**

- Enclosure Type Enclosure Material Body Colour Panel
- : Instrument
- : ABS
- : Grey
- : Aluminium

**Dimensions : Millimetres** 

## Part Number Table

| Description                                   | Part Number |
|-----------------------------------------------|-------------|
| Case, ABS 140 × 110 × 35mm<br>Aluminium Panel | G378A       |