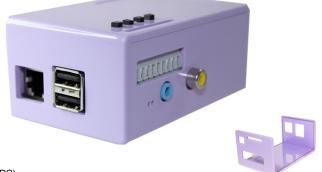

## **RASPBERRY PI STYLE ENCLOSURES**

### No screws, no glue - just add your Raspberry Pi filling!

- Designed to house the **Raspberry Pi and** via clip-in grooves **NO SCREWS REQUIRED!**
- All cut-outs are pre-cut into the case NO MODS REQUIRED!
- Wall mountable
- Supplied with four Rubber feet
- Supplied with LED light pipes
- Supplied with four actuators
- High Gloss Finish
- No predefined slot for the Raspberry Pi Camera