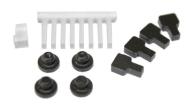

### Pi Face $^{^{\mathrm{TM}}}$ Digital Enclosure Accessories

| CB PART NO. | DESCRIPTION   |
|-------------|---------------|
| CBRPF-ACC   | Includes      |
|             | 2 Light pipes |
|             | 4 Actuators   |
|             | 4 Rubber feet |
|             |               |