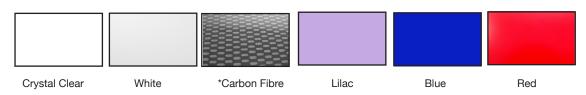

#### Available in a range of colours: Gloss Finish

<sup>\*</sup> Carbon fibre finish:Acrylic capped ABS

| CB PART NO. | COLOURS       |
|-------------|---------------|
| CBRPF-CLR   | Crystal Clear |
| CBRPF-WHT   | White         |
| CBRPF-CAR   | Carbon Fibre  |
| CBRPF-LIL   | Lilac         |
| CBRPF-BLU   | Blue          |
| CBRPF-RED   | Red           |
|             |               |