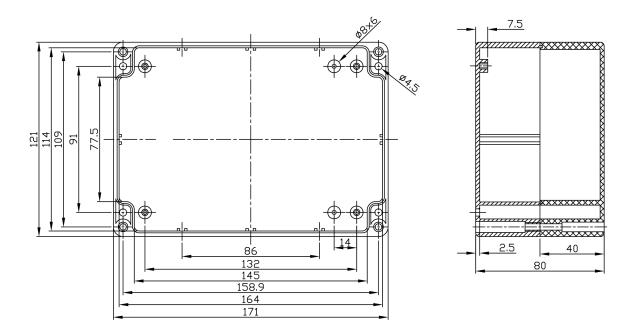

## Specifications:

- Enclosure Type Body Colour Operating Temperature
- : Multipurpose : Grey
- : -40°C to +100°C



## **Dimensions : Millimetres**

## **Part Number Table**

| Description                    | Part Number |
|--------------------------------|-------------|
| Box, Polycarbonate, IP65, Grey | G223        |
| Box, ABS, IP65, Grey           | G340        |

Important Notice : This data sheet and its contents (the "Information") belong to the members of the Premier Farnell group of companies (the "Group") or are licensed to it. No licence is granted for the use of it other than for information purposes in connection with the products to which it relates. No licence of any intellectual property rights is granted. The Information is subject to change without notice and replaces all data sheets previously supplied. The Information supplied is believed to be accurate but the Group assumes no re