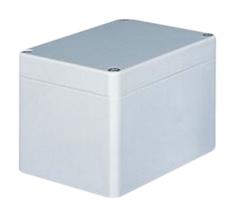

## **Specifications:**

Enclosure Type : Multipurpose

Body Colour : Grey

Operating Temperature : -40°C to +100°C

Dimensions: Millimetres

## **Part Number Table**

| Description                    | Part Number |
|--------------------------------|-------------|
| Box, Polycarbonate, IP65, Grey | G250        |
| Box, ABS, IP65, Grey           | G362        |