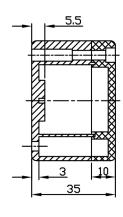

## **Specifications:**

Enclosure Type : Multipurpose

Body Colour : Grey

Operating Temperature : -40°C to +100°C

Dimensions: Millimetres