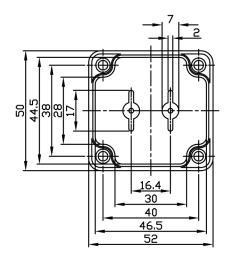

## **Specifications:**

Enclosure Type : Multipurpose

Body Colour : Grey

Operating Temperature : -40°C to +100°C

Dimensions: Millimetres