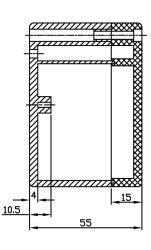

## **Specifications:**

Enclosure Type : Multipurpose

Body Colour : Grey

Operating Temperature : -40°C to +100°C

Dimensions: Millimetres