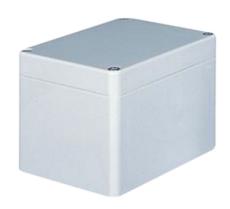

## **Specifications:**

Enclosure Type : Multipurpose

Body Colour : Grey

Operating Temperature : -40°C to +100°C

Dimensions: Millimetres

## **Part Number Table**

| Description                    | Part Number |
|--------------------------------|-------------|
| Box, Polycarbonate, IP65, Grey | G256        |
| Box, ABS, IP65, Grey           | G366        |