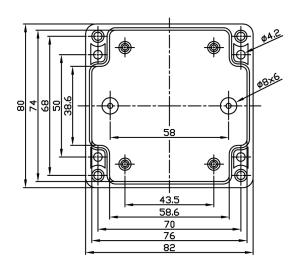

## **Specifications:**

Enclosure Type : Multipurpose

Body Colour : Grey

Operating Temperature : -40°C to +100°C

Dimensions: Millimetres