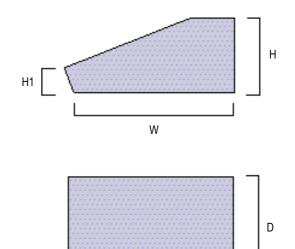

| Part No. Dimension (mm) and nominal |              |                                  |                                     |                                                  |                                                            |
|-------------------------------------|--------------|----------------------------------|-------------------------------------|--------------------------------------------------|------------------------------------------------------------|
|                                     | Ŵ            | H                                | H1                                  | D                                                |                                                            |
| 6005                                | 143          | 55.5                             | 31.5                                | 105                                              |                                                            |
| 6006                                | 143          | 55.5                             | 31.5                                | 170                                              |                                                            |
| 6007                                | 214          | 82                               | 31.5                                | 170                                              |                                                            |
|                                     | 6005<br>6006 | <b>w</b><br>6005 143<br>6006 143 | W H   6005 143 55.5   6006 143 55.5 | W H H1   6005 143 55.5 31.5   6006 143 55.5 31.5 | W H H1 D   6005 143 55.5 31.5 105   6006 143 55.5 31.5 170 |