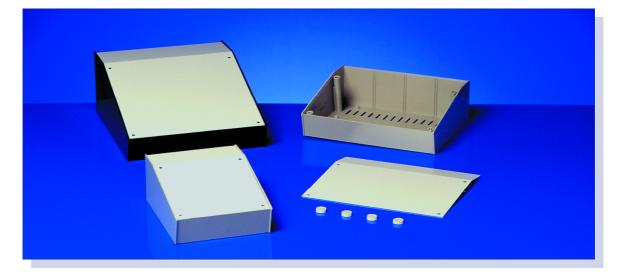

## 6000 Range Low Profile Desk Consoles

The 6000 range of small desk consoles are of a two piece construction. They incorporate 1mm thick, grey aluminium front panels which sit recessed into the top of the ABS bases and are held by four fixing screws running into integral brass inserts.

Available in three sizes and moulded in orange, blue, grey, white and black, these consoles incorporate eight stand-off bosses in the base as well as 1.8mm wide slots on two sides for supporting PCBs.

These ABS consoles have excellent electrical insulation properties and will withstand continuous heat up to 85°C, they are easily drilled or punched.

This machining work can be carried out at the factory and our sales department will be only too pleased to prepare a quotation to fulfil your specific requirements.