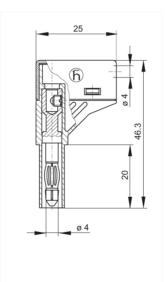

## LAS S W rot/red

Measuring and Testing Equipment:Plugs:4 mm saftey system

| Description          | Cofety, and adjacens after with acresy connection for leads from 0.5 mm <sup>2</sup> to 4.5 |
|----------------------|---------------------------------------------------------------------------------------------|
| Description          | Safety angled connector with screw connection for leads from 0,5 mm² to 1,5                 |
|                      | mm <sup>2</sup> , outer diameter of lead max. 4,2 mm. Plug 4 mm with caged spring, 1000 V-  |
|                      | system, IEC 61010. Simple assembly by                                                       |
| Type                 | LAS S W rot/red                                                                             |
| Order No.            | 934 098-101                                                                                 |
| System               | 4 mm safety system                                                                          |
| Housing Color        | red                                                                                         |
| Other standard types | black color,                                                                                |
|                      | order no. 934 098-100;                                                                      |
|                      | blue color,                                                                                 |
|                      | order no. 934 098-102;                                                                      |
|                      | yellow color,                                                                               |
|                      | order no. 934 098-103;                                                                      |
|                      | green color,                                                                                |
|                      | order no. 934 098-104                                                                       |

| Technical data       |                            |
|----------------------|----------------------------|
| Pin dimensions       | 4 mm with laminated spring |
| Type of contact      | pin (spring loaded)        |
| Type of termination  | screw                      |
| Standard             | IEC 61010                  |
| Rated voltage        | AC/DC 1000 V               |
| Measurement Category | CAT III                    |
| Rated current        | 24 A                       |
| Material             |                            |