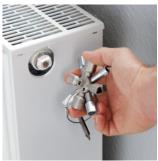

## **KNIPEX TwinKey**

For all standard cabinets and shut-off systems

| No.                       | 00 11 01                       |
|---------------------------|--------------------------------|
| EAN                       | 4003773074670                  |
| Capacity square           | 5 / 6 - 7 / 8 - 9 / 10 — 11 mm |
| Capacity triangular       | 7 - 8 / 9 - 10 / 11 – 12 mm    |
| Capacity double-bit key   | 3 – 5 mm                       |
| Capacity half-moon        | 6 mm                           |
| Capacity step-like square | 6 – 9 mm                       |
| <b>∆</b> Gross weight     | 160 g                          |
| △ Net weight              | 135 g                          |
| <b>◀──▶</b> Length        | 92 mm                          |

- Multifunctional key for the actuation of locking systems from the areas of facilities engineering (heating and sanitation, air conditioning, electro technology),
- Gas and water supply and shut-off-systems
- 8-arm version: two 4-way spider keys connected in a space-saving way using magnets Reversible bit: 1,0 x 7 mm slot and PH 2 cross slot
- Key and reversible bit joined by stable stainless steel wire
- Quality surface coating
- Weight-optimised zinc die-cast design