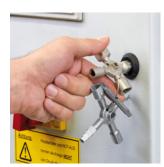

## **KNIPEX TwinKey**

For all standard cabinets and shut-off systems

| No.                       | 00 11 01                       |
|---------------------------|--------------------------------|
| EAN                       | 4003773074670                  |
| Capacity square           | 5 / 6 - 7 / 8 - 9 / 10 — 11 mm |
| Capacity triangular       | 7 - 8 / 9 - 10 / 11 – 12 mm    |
| Capacity double-bit key   | 3 – 5 mm                       |
| Capacity half-moon        | 6 mm                           |
| Capacity step-like square | 6 – 9 mm                       |
| <b>∆</b> Gross weight     | 160 g                          |
| △ Net weight              | 135 g                          |
| <b>◀──▶</b> Length        | 92 mm                          |

- Multifunctional key for the actuation of locking systems from the areas of facilities engineering (heating and sanitation, air conditioning, electro technology),
- Gas and water supply and shut-off-systems
- 8-arm version: two 4-way spider keys connected in a space-saving way using magnets Reversible bit: 1,0 x 7 mm slot and PH 2 cross slot
- Key and reversible bit joined by stable stainless steel wire
- Quality surface coating
- Weight-optimised zinc die-cast design