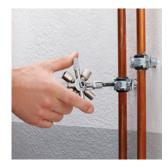

## **KNIPEX TwinKey**

For all standard cabinets and shut-off systems

| No.                       | 00 11 01                       |
|---------------------------|--------------------------------|
| EAN                       | 4003773074670                  |
| Capacity square           | 5 / 6 - 7 / 8 - 9 / 10 — 11 mm |
| Capacity triangular       | 7 - 8 / 9 - 10 / 11 – 12 mm    |
| Capacity double-bit key   | 3 – 5 mm                       |
| Capacity half-moon        | 6 mm                           |
| Capacity step-like square | 6 – 9 mm                       |
| <b>∆</b> Gross weight     | 160 g                          |
| △ Net weight              | 135 g                          |
| <b>◀──▶</b> Length        | 92 mm                          |

- Multifunctional key for the actuation of locking systems from the areas of facilities engineering (heating and sanitation, air conditioning, electro technology),
- Gas and water supply and shut-off-systems
- 8-arm version: two 4-way spider keys connected in a space-saving way using magnets Reversible bit: 1,0 x 7 mm slot and PH 2 cross slot
- Key and reversible bit joined by stable stainless steel wire
- Quality surface coating
- Weight-optimised zinc die-cast design