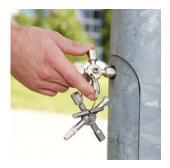

- Multifunctional key for the actuation of locking systems from the areas of facilities engineering (heating and sanitation, air conditioning, electro technology),
- Gas and water supply and shut-off-systems
- 8-arm version: two 4-way spider keys connected in a space-saving way using magnets Reversible bit: 1,0 x 7 mm slot and PH 2 cross slot
- Key and reversible bit joined by stable stainless steel wire
- Quality surface coating
- Weight-optimised zinc die-cast design