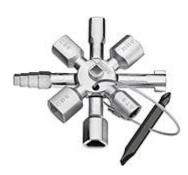

## **KNIPEX TwinKey**

For all standard cabinets and shut-off systems

| No.                       | 00 11 01                       |
|---------------------------|--------------------------------|
| EAN                       | 4003773074670                  |
| Capacity square           | 5 / 6 - 7 / 8 - 9 / 10 — 11 mm |
| Capacity triangular       | 7 - 8 / 9 - 10 / 11 – 12 mm    |
| Capacity double-bit key   | 3 – 5 mm                       |
| Capacity half-moon        | 6 mm                           |
| Capacity step-like square | 6 – 9 mm                       |
| <b>∆</b> Gross weight     | 160 g                          |
| △ Net weight              | 135 g                          |
| <b>◀──▶</b> Length        | 92 mm                          |

- Multifunctional key for the actuation of locking systems from the areas of facilities engineering (heating and sanitation, air conditioning, electro technology),
- Gas and water supply and shut-off-systems
- 8-arm version: two 4-way spider keys connected in a space-saving way using magnets Reversible bit: 1,0 x 7 mm slot and PH 2 cross slot
- Key and reversible bit joined by stable stainless steel wire
- Quality surface coating
- Weight-optimised zinc die-cast design