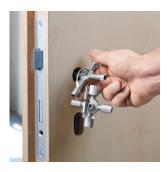

- Multifunctional key for the actuation of locking systems from the areas of facilities engineering (heating and sanitation, air conditioning, electro technology),
- Gas and water supply and shut-off-systems
- 8-arm version: two 4-way spider keys connected in a space-saving way using magnets Reversible bit: 1,0 x 7 mm slot and PH 2 cross slot
- Key and reversible bit joined by stable stainless steel wire
- Quality surface coating
- Weight-optimised zinc die-cast design