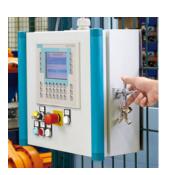

- Multifunctional key for the actuation of locking systems from the areas of facilities engineering (heating and sanitation, air conditioning, electro technology),
- Gas and water supply and shut-off-systems
- 8-arm version: two 4-way spider keys connected in a space-saving way using magnets Reversible bit: 1,0 x 7 mm slot and PH 2 cross slot
- Key and reversible bit joined by stable stainless steel wire
- Quality surface coating
- Weight-optimised zinc die-cast design