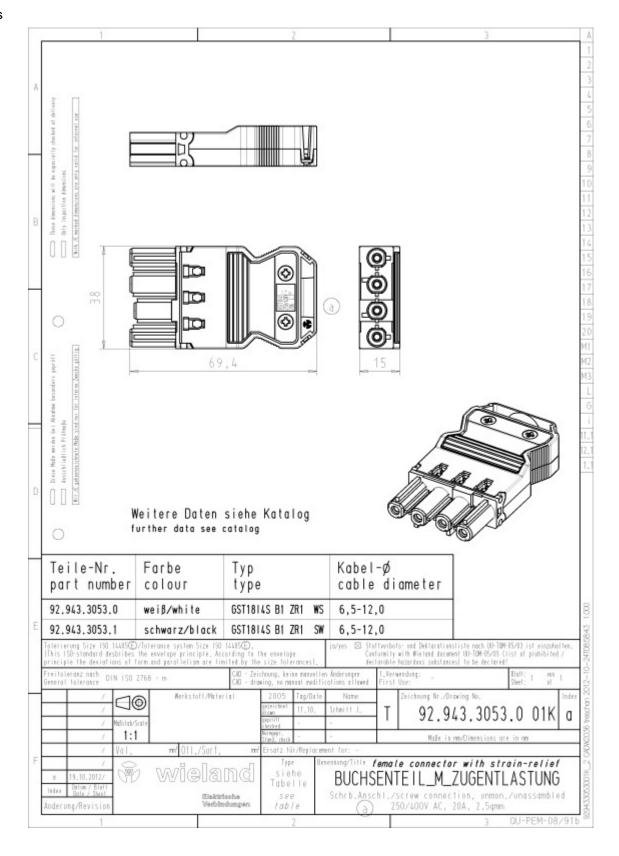

## Drawings

### **Dimensions**

| Length | 69.4 mm |
|--------|---------|
| Width  | 38 mm   |
| Height | 15 mm   |

#### Female connector with strain relief GST18I4S B1 ZR1 SW

Connector GST18i4, 4 pole, female, screw connection, 250/400 V, 20 A, colour of coding: white, colour of housing: black

| Art.No.    | 92.943.3053.1 |
|------------|---------------|
| EAN        | 4015573785656 |
| Order unit | 1 pieces      |