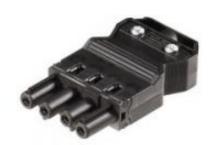

#### Female connector with strain relief GST18I4S B1 ZR1 SW

Connector GST18i4, 4 pole, female, screw connection, 250/400 V, 20 A, colour of coding: white, colour of housing: black

| Art.No.    | 92.943.3053.1 |
|------------|---------------|
| EAN        | 4015573785656 |
| Order unit | 1 pieces      |

#### Model

| Model           | female |
|-----------------|--------|
| Number of poles | 4      |

| Connection type           | Screw connection |
|---------------------------|------------------|
| Degree of protection (IP) | IP20             |

### **Dimensions**

| Length | 69.4 mm |
|--------|---------|
| Width  | 38 mm   |
| Height | 15 mm   |