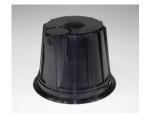

#### SpotClip is supplied in a complete kit:

1 Round Base with 80mm hole for spot; 1 Basket that fits on the top of this round base thanks to a bayonet system. This basket includes an area to hold the connection from the power supply; 1 Cover to close this connection area; 1 Rubber grommet to create the sealing between the basket, the cover and the wires going in the connection area; 2 HelaCon Lux for the power connection; 1 Q30R Cable Tie to secure the wire connection.

# **DIMENSIONS**

| Article-  | Туре         | Ø   | Н   | Hole Ø | Pack Cont. |           | Drawing |
|-----------|--------------|-----|-----|--------|------------|-----------|---------|
| No.       |              |     | 11  | Hole & | Box        | Carton    | Diawing |
| 148-00122 | SpotClip-Box | 184 | 140 | 80 mm  | 1 part.    | 12 boxes. |         |