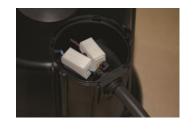

#### SpotClip is supplied in a complete kit:

1 Round Base with 80mm hole for spot; 1 Basket that fits on the top of this round base thanks to a bayonet system. This basket includes an area to hold the connection from the power supply; 1 Cover to close this connection area; 1 Rubber grommet to create the sealing between the basket, the cover and the wires going in the connection area; 2 HelaCon Lux for the power connection; 1 Q30R Cable Tie to secure the wire connection.