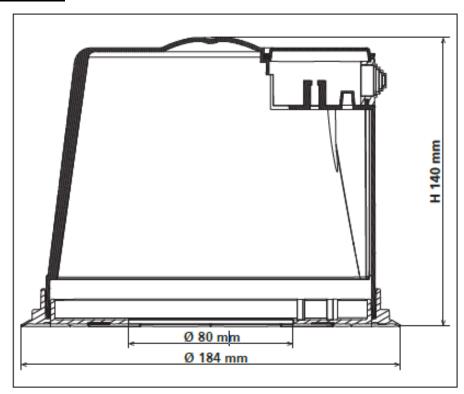

# **DIMENSIONS**

| Article-  | Туре         | Ø   | Н   | Hole Ø | Pack Cont. |           | Drawing |
|-----------|--------------|-----|-----|--------|------------|-----------|---------|
| No.       |              |     | 11  | Hole & | Box        | Carton    | Diawing |
| 148-00122 | SpotClip-Box | 184 | 140 | 80 mm  | 1 part.    | 12 boxes. |         |