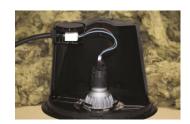

#### **DESCRIPTION**

Like all the SpotClip range, the goal of this product is to avoid any contact between the insulation and the bulb, but also to make the assembly airproof to prevent any calories exchange between inside room and outdoor.

#### **APPLICATIONS**

SpotClip-Box has been specially designed for passive houses applications. Suitable for both insulation in reel and blowed-in Suitable for both paneling and plasterboard SpotClip is suitable for lighting **spot diameter up to 73mm** and **with a maximum height of 130mm**. Bulb range is limited to LED and fluo-compact