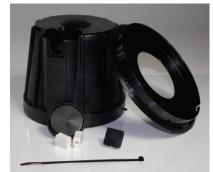

#### SpotClip is supplied in a complete kit:

1 Round Base with 80mm hole for spot; 1 Basket that fits on the top of this round base thanks to a bayonet system. This basket includes an area to hold the connection from the power supply; 1 Cover to close this connection area; 1 Rubber grommet to create the sealing between the basket, the cover and the wires going in the connection area; 2 HelaCon Lux for the power connection; 1 Q30R Cable Tie to secure the wire connection.