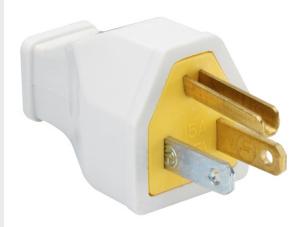

# Plug and Connector

SA399WCC10

Double pole, Triple wire, Straight blade plug, 15 amp, 125 volt, White.