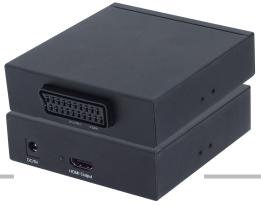

# **Scart to HDMI Converter**

SCART signal interface is an Analog Signal Standard Interface of Europe. It includes Analog RGB, CVBS and AUDIO (L/R). This Converter is a unique device that converts an analog SCART signal to an HDMI signal. It improved compatibility at the most possibility and output signals as fixed HDMI format at a resolution of 1280x720.

## **Specification:**

| Signal Inputs/Output  |                                  |
|-----------------------|----------------------------------|
| Input DDC Signal      | 5 volts p-p (TTL)                |
| Input Video signal    | 0.5-1.0 volts p-p                |
| input Video           | RGB, CVBS                        |
| Output Video          | HDMI 720p                        |
| Connector             |                                  |
| HDMI Connector        | Type A (19 pin) female           |
| SCART Connector       | SCART (21 pin) female            |
| Mechanical            |                                  |
| Size (L-W-H)          | 102x100x30.5 mm                  |
| Weight (Net)          | 320g                             |
| Environmental         |                                  |
| Operating Temperature | 0°C to +70°C                     |
| Operating Humidity    | 10% to 85 % RH (no condensation) |
| Storage Temperature   | -10°C to 80°C                    |
| Storage Humidity      | 5% to 90 % RH (no condensation)  |
| Power Requirement     |                                  |
| External Power Supply | 5V DC@2A                         |
| Power Consumption     | 5 Watts (max.)                   |