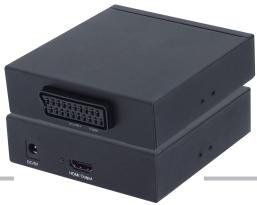

# **Scart to HDMI Converter**

SCART signal interface is an Analog Signal Standard Interface of Europe. It includes Analog RGB, CVBS and AUDIO (L/R). This Converter is a unique device that converts an analog SCART signal to an HDMI signal. It improved compatibility at the most possibility and output signals as fixed HDMI format at a resolution of 1280x720.

## **Specification:**

| Signal Inputs/Output  |                                  |
|-----------------------|----------------------------------|
| Input DDC Signal      | 5 volts p-p (TTL)                |
| Input Video signal    | 0.5-1.0 volts p-p                |
| input Video           | RGB, CVBS                        |
| Output Video          | HDMI 720p                        |
| Connector             |                                  |
| HDMI Connector        | Type A (19 pin) female           |
| SCART Connector       | SCART (21 pin) female            |
| Mechanical            |                                  |
| Size (L-W-H)          | 102x100x30.5 mm                  |
| Weight (Net)          | 320g                             |
| Environmental         |                                  |
| Operating Temperature | 0°C to +70°C                     |
| Operating Humidity    | 10% to 85 % RH (no condensation) |
| Storage Temperature   | -10°C to 80°C                    |
| Storage Humidity      | 5% to 90 % RH (no condensation)  |
| Power Requirement     |                                  |
| External Power Supply | 5V DC@2A                         |
| Power Consumption     | 5 Watts (max.)                   |