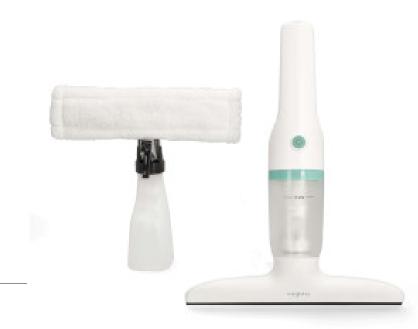

# Window Vacuum Cleaner | 12 W | 1200 Pa | Capacity dirty water tank: 60 ml | Removable dirty water tank | Green / White

#### Product specifications VCWI230WT:

| Accessories                   | Spray Bottle With<br>Microfibre Wipe |  |  |
|-------------------------------|--------------------------------------|--|--|
| Capacity dirty water tank     | 60 ml                                |  |  |
| Charging time                 | 2.5 h                                |  |  |
| Cleaning surface              | Mirrors                              |  |  |
|                               | Tile                                 |  |  |
|                               | Windows                              |  |  |
| Colour                        | Green                                |  |  |
|                               | White                                |  |  |
| Input voltage                 | 100 - 240 V AC                       |  |  |
| IP rating                     | IPX4                                 |  |  |
| Material                      | Plastic                              |  |  |
| Maximum operating time        | 0.75 hrs                             |  |  |
| Maximum suction power         | 1200 Pa                              |  |  |
| Number of products in package | 1 pcs                                |  |  |
| Power                         | 12 W                                 |  |  |