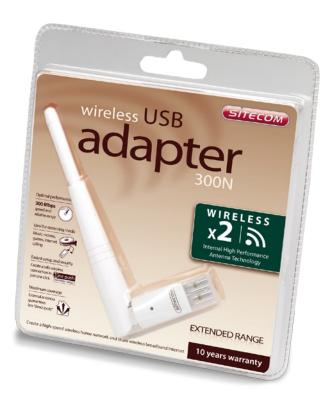

## Data sheet: WL-356

Product code: WL-356Product name: Wireless USB Adapter 300NEAN code: 8716502021673

Simply plug the Wireless USB Adapter 300N X2 into your desktop PC or notebook, and you'll be able to connect this computer to any wireless network. If you have a 300N router and/or other desktop PC's equipped with 300N technology, you can communicate with them wirelessly at extremely high throughput speeds. The integrated OPS technology enables you to quickly and easily establish a secure wireless network connection with just the push of a button. Thanks to the external antenna you can count on optimal wireless coverage. The device is equipped with the rotating connector that guarantees optimal flexibility.

Optimal performance

Ideal for streaming media

Music, movies, games, internet calling

Easiest setup and security

## Maximum coverage

itenna spots"

Box content:

- Wireless USB Adapter 300N
- User manual, Driver CD-rom

System requirement:

• Windows 7/Vista/XP

Designed in Europe

• PCs and notebooks with USB 2.0