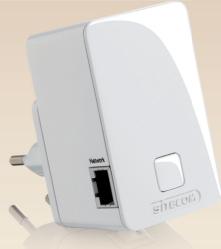

## Easily add 300N Wi-Fi to your wired or wireless network

With the WLX-2002 Wi-Fi Wall Mount Access Point N300 you can easily add 300N Wi-Fi to your wired or wireless network. The access point is ideal to convert your wired home network into a wireless one or upgrade your existing Wi-Fi network to support faster wireless speed. Thanks to the wall mount design, you can plug the access point directly into any available power outlet. This does not only help you to save space but also to stay clear of messy wires in your home.

The access point is based on 802.11n wireless technology and supports transfer speed up to 300 Mbps. It is also backward compatible with the older wireless technologies 802.11b and 802.11g.

Thanks to the integrated OPS button you can create a secure wireless connection to your access point with just the push of a button.