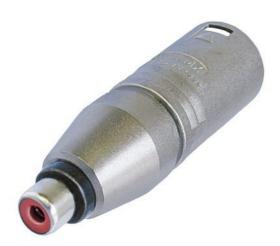

## **NA2MPMF**

3 pole XLR male – RCA / Phono socket

Wired according to IEC 268-12:

Pin 2: signal

Pin 1 and 3: connected to ground

## **Features & Benefits**

- Versatile, pre-wired and ready to use adapters to reliably interlock various connector systems
- Rugged diecast shell for best reliability.

 Professional look and compact space saving design, based on the X Series (XLR worldwide accepted standard)