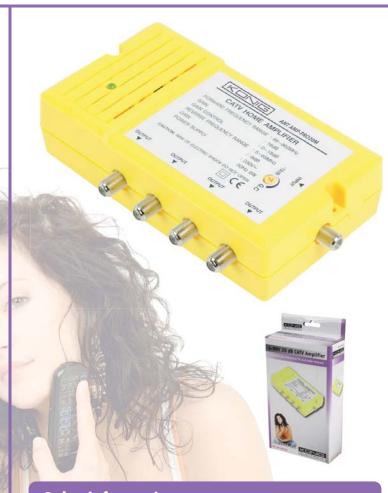

# 4-Way 20 dB CATV Amplifier Suitable for interactive TV and cable internet

## **General information:**

The new König PRO20M CATV amplifier is especially suitable for larger house installations with multiple outlets. This 20 dB amplifier has four outputs which all have a active return path, needed for interactive TV and cable internet

1/4 • In-/outputs: 86~862 MHz • Frequency range:

20 dB • Gain:

• Adjustable attenuation: 0~18 dB • Returnpath: 5~65 MHz • Attenuation returnpath:  $0 \sim -3 dB$ 