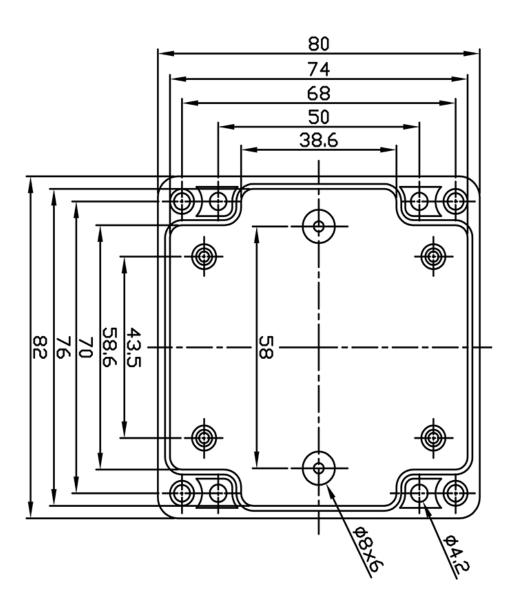

### SPECIFICATION:

| Dimensions L x W x H | 82 x 80 x 55 mm |
|----------------------|-----------------|
| Colour               | dark grey       |
| Material             | ABS             |
| Protection rating    | IP 65           |
| Mounting             | Screws          |
| Temperature range    | -20+80 °C       |