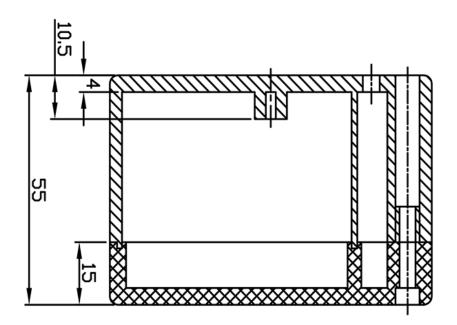

### SPECIFICATION:

| Dimensions L x W x H | 82 x 80 x 55 mm |
|----------------------|-----------------|
| Colour               | dark grey       |
| Material             | ABS             |
| Protection rating    | IP 65           |
| Mounting             | Screws          |
| Temperature range    | -20+80 °C       |