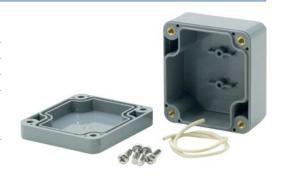

# Plastic enclosure

# $82 \times 80 \times 55$ mm dark grey ABS IP 65

## **FEATURES:**

Integral PCB mounting guide
Lid fastened with M4 stainless steel screws
Sealed by means of tongue and groove joint along with a gasket
Pressed brass bushings for mounting screws

### **FEATURES:**

Standoffs for horizontal PCB mounting