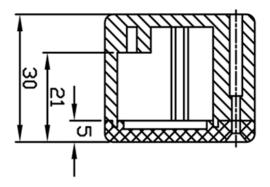

## aluminium 90 x 36 x 30 mm Aluminium IP 65

Holes for lid fastening screws are provided with internal thread

## SPECIFICATION:

| Colour               | aluminium       |
|----------------------|-----------------|
| Material             | Aluminium       |
| Dimensions L x W x H | 90 x 36 x 30 mm |
| Protection rating    | IP 65           |
| Mounting             | Screws          |