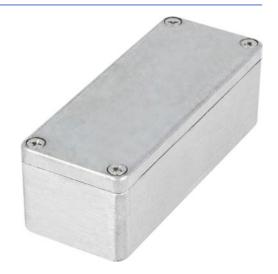

## Metal enclosure

## aluminium 90 x 36 x 30 mm Aluminium IP 65

## **FEATURES:**

Ingress protection from moisture and dust

Ideal for industrial and automated engineering

Inner part of the housing base is provided with formations for horizontal fastening of the printed board, connections for earthing, terminals and other Guiding groves for vertical installing of the printed boards are provided inside the enclosure

## SPECIFICATION:

| Colour               | aluminium       |
|----------------------|-----------------|
| Material             | Aluminium       |
| Dimensions L x W x H | 90 x 36 x 30 mm |
| Protection rating    | IP 65           |
| Mounting             | Screws          |