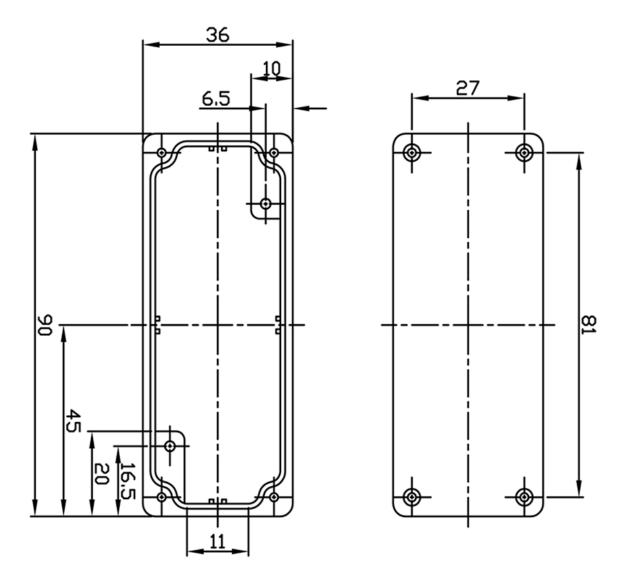

## aluminium 90 x 36 x 30 mm Aluminium IP 65

## SPECIFICATION:

| Colour               | aluminium       |
|----------------------|-----------------|
| Material             | Aluminium       |
| Dimensions L x W x H | 90 x 36 x 30 mm |
| Protection rating    | IP 65           |
| Mounting             | Screws          |