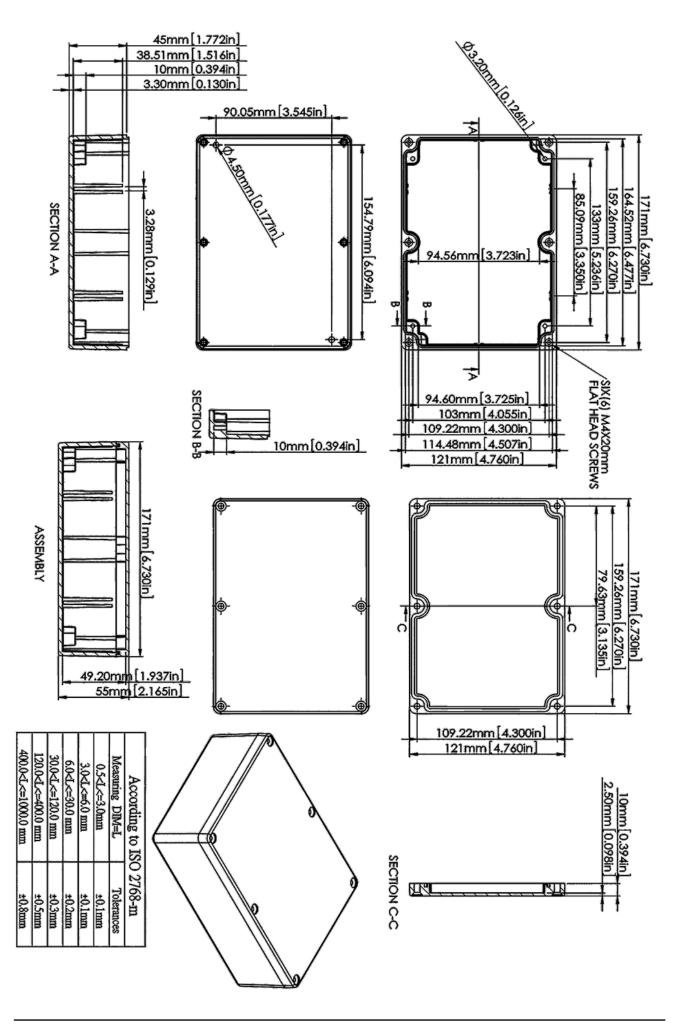

## aluminium 171 x 121 x 55 mm Aluminium IP 65

Ingress protection from moisture and dust

Ideal for industrial and automated engineering

Inner part of the housing base is provided with formations for horizontal fastening of the printed board, connections for earthing, terminals and other Guiding groves for vertical installing of the printed boards are provided inside the enclosure

Holes for lid fastening screws are provided with internal thread

## SPECIFICATION:

| Colour               | aluminium         |
|----------------------|-------------------|
| Material             | Aluminium         |
| Dimensions L x W x H | 171 x 121 x 55 mm |
| Protection rating    | IP 65             |
| Mounting             | Screws            |