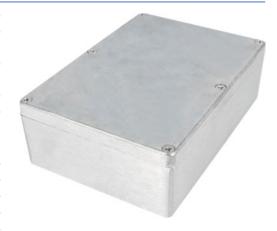

## Metal enclosure

## aluminium 171 x 121 x 55 mm Aluminium IP 65

Ingress protection from moisture and dust

Ideal for industrial and automated engineering

Inner part of the housing base is provided with formations for horizontal fastening of the printed board, connections for earthing, terminals and other Guiding groves for vertical installing of the printed boards are provided inside the enclosure

## SPECIFICATION:

| Colour               | aluminium         |
|----------------------|-------------------|
| Material             | Aluminium         |
| Dimensions L x W x H | 171 x 121 x 55 mm |
| Protection rating    | IP 65             |
| Mounting             | Screws            |