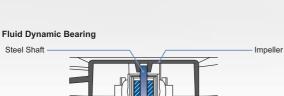

\*The minimum speed is tested based on a duty cycle of 20%

**Airflow Directions** 

Steel Shaft

Especially Hardened

Plate for Low Friction

www.arctic.ac

**High Precision** Bearing & Lubricant

Designed by **ARCTIC** 