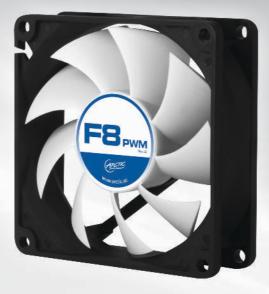

## **F8 PWM** High Performance PWM Case Fan

## F8 PWM High Performance PWM Case Fan

The F8 PWM case fans are dedicated to outperform their counterparts in terms of cooling performance and noise level.

| 850 - 2,000 RPM (controlled by PWM)* |
|--------------------------------------|
| 31 CFM / 52.7 m³/h                   |
| Fluid Dynamic Bearing                |
| 0.3 Sone                             |
| 0.16 A / +12 V DC                    |
| 80 x 80 x 25 mm                      |
| 71 g                                 |
|                                      |