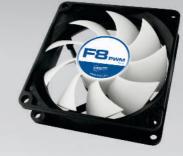

## **F8 PWM** High Performance PWM Case Fan

## F8 PWM High Performance PWM Case Fan

The F8 PWM case fans are dedicated to outperform their counterparts in terms of cooling performance and noise level.

| 850 - 2,000 RPM (controlled by PWM)* |
|--------------------------------------|
| 31 CFM / 52.7 m³/h                   |
| Fluid Dynamic Bearing                |
| 0.3 Sone                             |
| 0.16 A / +12 V DC                    |
| 80 x 80 x 25 mm                      |
| 71 g                                 |
|                                      |