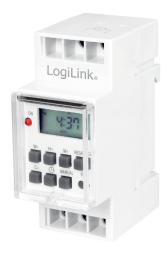

# LogiLink

DIN-Rail Digital Time Switch

Art. No.: ET0010

24 hours/7days programming Time switch with LCD screen automatically switch on/off your electric equipment such as neon lights, water heater, street lamps or garden watering at a preset time.

# Features:

- » Total of 8 On/Off programs with 16 combinations of day or blocks of days are available
- » Easily to change setting between automatic or manual
- » Switchable 12/24 hour mode
- » Supports Daylight saving mode

# **Specification:**

| 220-240V AC 50Hz    |
|---------------------|
| 16A 3600W           |
| 1 minute            |
| Din-rail            |
| LCD                 |
| ±1 minute per month |
| NiMH 1.2V>100 hours |
|                     |