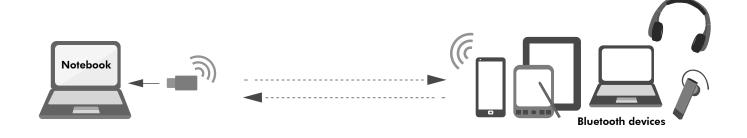

male                   |
| Transfer Rates (Max.) | 3 Mbps                        |
| Antenna Type/Gain     | Optimized embedded antennas   |
| LED Status            | Power on, Connection, Standby |
| Security              | GFSK, $\pi/4$ DQPSK, 8DPSK    |
| Operating Distance    | Up to 10 m in open areas      |
| System Support        | Windows 7/8/8.1/10            |
| Operating Temperature | -10°C-50°C                    |
| Operating Humidity    | 75%                           |
| Storage Temperature   | -20°C−70°C                    |
| Storage Humidity      | 85%                           |
| Dimension             | 2.1x1.3x0.5 cm                |
| Weight                | 0.002 kg                      |







# LogiLink<sub>®</sub>



# USB Bluetooth 5.0 Dongle

Art. No.: BT0058











# Easily connect with multiple Bluetooth devices at the same time!

# Package Contents:

- » 1x USB Bluetooth 5.0 Dongle
- » 1x CD

Windows

» 1x User Manual

## **Package Information:**

» Packing Dimension: 120x152x7 mm

» Packing Weight: 0.0145 kg

» Carton Dimension: 370x320x350 mm

» Carton Q'ty: 200 pcs» Carton Weight: 5.1 kg