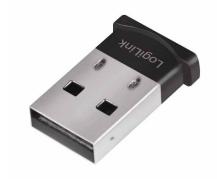

# USB Bluetooth 5.0 Dongle

Art. No.: BT0058

The LogiLink USB Bluetooth 5.0 Dongle - Size ultra small, but Performance much better. Bluetooth 5.0 + EDR technology offers easy pairing, low power consumption and lag-free data streaming within a max range of 10 m.

### Features:

- » Chipset: RTL-8761
- » Compliant with Bluetooth 5.0 + EDR specification
- » Able to connect with multiple Bluetooth devices at the same time
- » Data transfer rate up to 3 Mbps
- » Ultra compact design, easily turn your computer to Bluetooth compatible
- » Data transfer, play music or connect with mouse/keyboard/ game controllers via Bluetooth to your computer
- » Supports Windows 7/8/8.1/10

### **Specification:**

| Bluetooth Standard    | Bluetooth 5.0+EDR             |
|-----------------------|-------------------------------|
| Frequency Range       | 2.402–2.48 GHz ISM Band       |
| Interface Type        | USB-A, male                   |
| Transfer Rates (Max.) | 3 Mbps                        |
| Antenna Type/Gain     | Optimized embedded antennas   |
| LED Status            | Power on, Connection, Standby |
| Security              | GFSK, $\pi/4$ DQPSK, 8DPSK    |
| Operating Distance    | Up to 10 m in open areas      |
| System Support        | Windows 7/8/8.1/10            |
| Operating Temperature | -10°C-50°C                    |
| Operating Humidity    | 75%                           |
| Storage Temperature   | -20°C−70°C                    |
| Storage Humidity      | 85%                           |
| Dimension             | 2.1x1.3x0.5 cm                |
| Weight                | 0.002 kg                      |