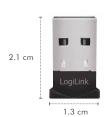

### **Specification:**

| Bluetooth Standard    | Bluetooth 5.0+EDR             |
|-----------------------|-------------------------------|
| Frequency Range       | 2.402–2.48 GHz ISM Band       |
| Interface Type        | USB-A, male                   |
| Transfer Rates (Max.) | 3 Mbps                        |
| Antenna Type/Gain     | Optimized embedded antennas   |
| LED Status            | Power on, Connection, Standby |
| Security              | GFSK, $\pi/4$ DQPSK, 8DPSK    |
| Operating Distance    | Up to 10 m in open areas      |
| System Support        | Windows 7/8/8.1/10            |
| Operating Temperature | -10°C-50°C                    |
| Operating Humidity    | 75%                           |
| Storage Temperature   | -20°C−70°C                    |
| Storage Humidity      | 85%                           |
| Dimension             | 2.1x1.3x0.5 cm                |
| Weight                | 0.002 kg                      |