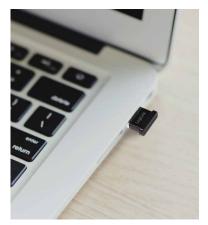

# USB Bluetooth 5.0 Dongle

Art. No.: BT0058

The LogiLink USB Bluetooth 5.0 Dongle - Size ultra small, but Performance much better. Bluetooth 5.0 + EDR technology offers easy pairing, low power consumption and lag-free data streaming within a max range of 10 m.

# Easily connect with multiple Bluetooth devices at the same time!