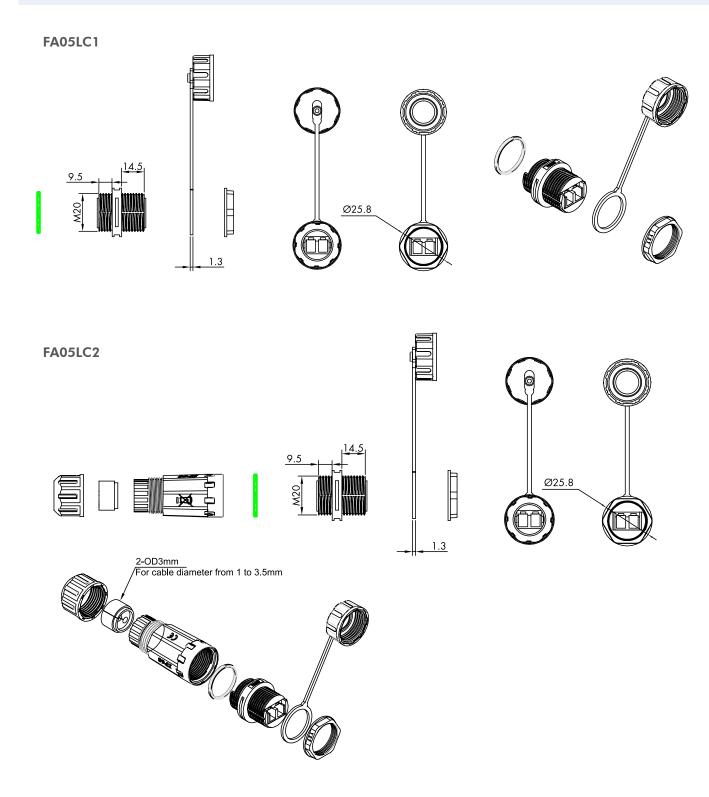

# **Technical Drawings**

#### FA05LC3

| Art no. | Product Contents                                              | EAN Code      |
|---------|---------------------------------------------------------------|---------------|
| FA05LC1 | Fiber optic duplex LC connector with dust cap                 | 4052792070125 |
| FA05LC2 | Fiber optic duplex LC connector with cable gland and dust cap | 4052792070132 |
| FA05LC3 | Fiber optic duplex LC connector with 2x cable glands          | 4052792070149 |