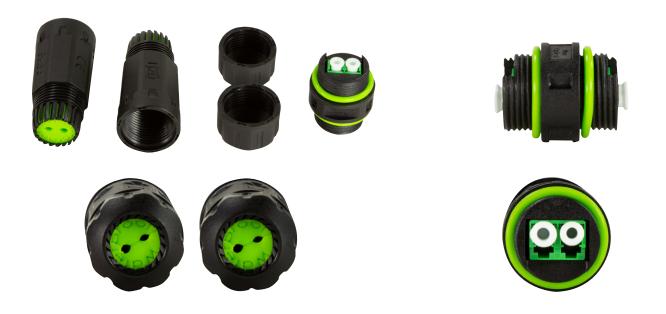

|                |                  |             |               |  |  |
|-----------------------|-------------------|----------------|------------------|-------------|---------------|--|--|
| Art. no.              | Packing Dimension | Packing Weight | Carton Dimension | Carton Q'ty | Carton Weight |  |  |
| FA05LC1               | 80 x 100 mm       | 0.0144 kg      | mm               | pcs         | kg            |  |  |
| FA05LC2               | 100 x 190 mm      | 0.0279 kg      | mm               | pcs         | kg            |  |  |
| FA05LC3               | 100 x 190 mm      | 0.0379 kg      | mm               | pcs         | kg            |  |  |



# **Technical Drawings**





#### FA05LC3





















# **Pictures**

FA05LC1









### FA05LC2



## FA05LC3