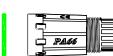

With dust cap protects jack when not to use

With gasket seals protection

IP68 waterproof resists dust and endures immersion in 1.5 m of water up to 60 min

Housing material: PA66

Sealing ring: Silicon

Black color, RAL9005

# **Pictures**

FA05LC1