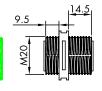

e glands          | 4052792070149 |

| Packaging Information |                   |                |                  |             |               |  |  |
|-----------------------|-------------------|----------------|------------------|-------------|---------------|--|--|
| Art. no.              | Packing Dimension | Packing Weight | Carton Dimension | Carton Q'ty | Carton Weight |  |  |
| FA05LC1               | 80 x 100 mm       | 0.0144 kg      | mm               | pcs         | kg            |  |  |
| FA05LC2               | 100 x 190 mm      | 0.0279 kg      | mm               | pcs         | kg            |  |  |
| FA05LC3               | 100 x 190 mm      | 0.0379 kg      | mm               | pcs         | kg            |  |  |



# **Technical Drawings**





#### FA05LC3





















# **Pictures**

FA05LC1









### FA05LC2



## FA05LC3