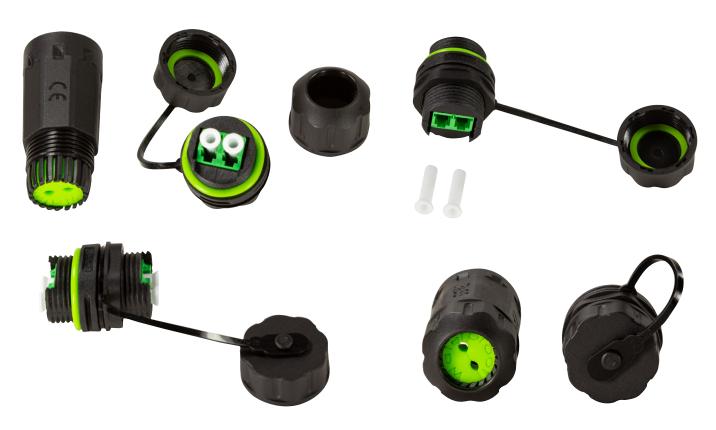

on |                   |                |                  |             |               |  |  |
|-----------------------|-------------------|----------------|------------------|-------------|---------------|--|--|
| Art. no.              | Packing Dimension | Packing Weight | Carton Dimension | Carton Q'ty | Carton Weight |  |  |
| FA05LC1               | 80 x 100 mm       | 0.0144 kg      | mm               | pcs         | kg            |  |  |
| FA05LC2               | 100 x 190 mm      | 0.0279 kg      | mm               | pcs         | kg            |  |  |
| FA05LC3               | 100 x 190 mm      | 0.0379 kg      | mm               | pcs         | kg            |  |  |



# **Technical Drawings**





#### FA05LC3





















# **Pictures**

FA05LC1









### FA05LC2



## FA05LC3