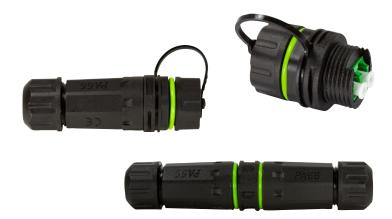

# **Waterproof Fiber Optic Duplex LC Connector**

# **Technical Features**

Built to protect 10G fiber LC/LC connections in harsh industrial and outdoor environments

Duplex LC female pass-thru to female duplex LC connectors

Mounts case side to enclosure or panel (FA05LC1/FA05LC2)

With dust cap protects jack when not to use

With gasket seals protection

IP68 waterproof resists dust and endures immersion in 1.5 m of water up to 60 min

Housing material: PA66

Sealing ring: Silicon

Black color, RAL9005

# **Pictures**

FA05LC1