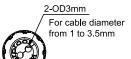

| 4052792070149 |

| Packaging Information |                   |                |                  |             |               |  |  |
|-----------------------|-------------------|----------------|------------------|-------------|---------------|--|--|
| Art. no.              | Packing Dimension | Packing Weight | Carton Dimension | Carton Q'ty | Carton Weight |  |  |
| FA05LC1               | 80 x 100 mm       | 0.0144 kg      | mm               | pcs         | kg            |  |  |
| FA05LC2               | 100 x 190 mm      | 0.0279 kg      | mm               | pcs         | kg            |  |  |
| FA05LC3               | 100 x 190 mm      | 0.0379 kg      | mm               | pcs         | kg            |  |  |



# **Technical Drawings**





#### FA05LC3





















# **Pictures**

FA05LC1









### FA05LC2



## FA05LC3