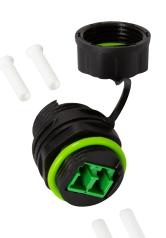

Packaging Information |                   |                |                  |             |               |  |  |
|-----------------------|-------------------|----------------|------------------|-------------|---------------|--|--|
| Art. no.              | Packing Dimension | Packing Weight | Carton Dimension | Carton Q'ty | Carton Weight |  |  |
| FA05LC1               | 80 x 100 mm       | 0.0144 kg      | mm               | pcs         | kg            |  |  |
| FA05LC2               | 100 x 190 mm      | 0.0279 kg      | mm               | pcs         | kg            |  |  |
| FA05LC3               | 100 x 190 mm      | 0.0379 kg      | mm               | pcs         | kg            |  |  |



# **Technical Drawings**





#### FA05LC3





















# **Pictures**

FA05LC1









### FA05LC2



## FA05LC3