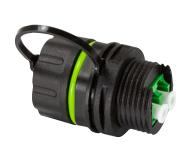

| Packaging Information |                   |                |                  |             |               |  |  |
|-----------------------|-------------------|----------------|------------------|-------------|---------------|--|--|
| Art. no.              | Packing Dimension | Packing Weight | Carton Dimension | Carton Q'ty | Carton Weight |  |  |
| FA05LC1               | 80 x 100 mm       | 0.0144 kg      | mm               | pcs         | kg            |  |  |
| FA05LC2               | 100 x 190 mm      | 0.0279 kg      | mm               | pcs         | kg            |  |  |
| FA05LC3               | 100 x 190 mm      | 0.0379 kg      | mm               | pcs         | kg            |  |  |



# **Technical Drawings**





#### FA05LC3





















# **Pictures**

FA05LC1









### FA05LC2



## FA05LC3