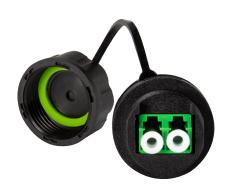

# **Waterproof Fiber Optic Duplex LC Connector**

# **Technical Features**

Built to protect 10G fiber LC/LC connections in harsh industrial and outdoor environments

Duplex LC female pass-thru to female duplex LC connectors

Mounts case side to enclosure or panel (FA05LC1/FA05LC2)

With dust cap protects jack when not to use

With gasket seals protection

IP68 waterproof resists dust and endures immersion in 1.5 m of water up to 60 min

Housing material: PA66

Sealing ring: Silicon

Black color, RAL9005

# **Pictures**

FA05LC1