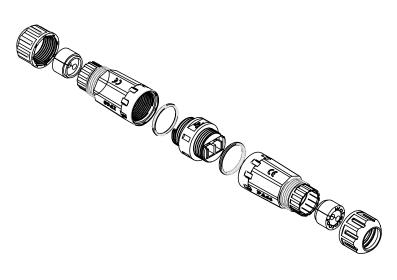

| 4052792070149 |

| Packaging Information |                   |                |                  |             |               |  |  |
|-----------------------|-------------------|----------------|------------------|-------------|---------------|--|--|
| Art. no.              | Packing Dimension | Packing Weight | Carton Dimension | Carton Q'ty | Carton Weight |  |  |
| FA05LC1               | 80 x 100 mm       | 0.0144 kg      | mm               | pcs         | kg            |  |  |
| FA05LC2               | 100 x 190 mm      | 0.0279 kg      | mm               | pcs         | kg            |  |  |
| FA05LC3               | 100 x 190 mm      | 0.0379 kg      | mm               | pcs         | kg            |  |  |



# **Technical Drawings**





#### FA05LC3





















# **Pictures**

FA05LC1









### FA05LC2



## FA05LC3