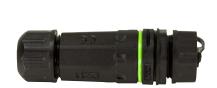

## **Technical Features**

Built to protect 10G fiber SC/SC connections in harsh industrial and outdoor environments

Simplex SC female pass-thru to female simplex SC connectors

Mounts case side to enclosure or panel (FA05SX1/FA05SX2)

With gasket seals protection

IP68 waterproof resists dust and endures immersion in 1.5 m of water up to 60 min

Housing material: PA66

Sealing ring: Silicon

Black color, RAL9005

| Art no. | Product Contents                                               | EAN Code      | Picture                 |
|---------|----------------------------------------------------------------|---------------|-------------------------|
| FA05SX1 | Fiber optic Simplex SC connector with dust cap                 | 4052792070187 |                         |
| FA05SX2 | Fiber optic Simplex SC connector with cable gland and dust cap | 4052792070194 |                         |
| FA05SX3 | Fiber optic Simplex SC connector with 2x cable glands          | 4052792070200 | SSYA . IN IN IN IN INC. |