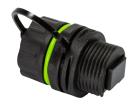

## **Technical Features**

Built to protect 10G fiber SC/SC connections in harsh industrial and outdoor environments

Simplex SC female pass-thru to female simplex SC connectors

Mounts case side to enclosure or panel (FA05SX1/FA05SX2)

With gasket seals protection

IP68 waterproof resists dust and endures immersion in 1.5 m of water up to 60 min

Housing material: PA66

Sealing ring: Silicon

Black color, RAL9005

| Art no. | Product Contents                                               | EAN Code      | Picture                 |
|---------|----------------------------------------------------------------|---------------|-------------------------|
| FA05SX1 | Fiber optic Simplex SC connector with dust cap                 | 4052792070187 |                         |
| FA05SX2 | Fiber optic Simplex SC connector with cable gland and dust cap | 4052792070194 |                         |
| FA05SX3 | Fiber optic Simplex SC connector with 2x cable glands          | 4052792070200 | SSYA . IN IN IN IN INC. |