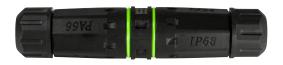

With gasket seals protection

IP68 waterproof resists dust and endures immersion in 1.5 m of water up to 60 min

Housing material: PA66

Sealing ring: Silicon

Black color, RAL9005

| Art no. | Product Contents                                               | EAN Code      | Picture                 |
|---------|----------------------------------------------------------------|---------------|-------------------------|
| FA05SX1 | Fiber optic Simplex SC connector with dust cap                 | 4052792070187 |                         |
| FA05SX2 | Fiber optic Simplex SC connector with cable gland and dust cap | 4052792070194 |                         |
| FA05SX3 | Fiber optic Simplex SC connector with 2x cable glands          | 4052792070200 | SSYA . IN IN IN IN INC. |