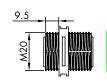

## **Technical Drawings**

## FA05SX3

| Packaging Information |                   |                |                  |             |               |  |  |
|-----------------------|-------------------|----------------|------------------|-------------|---------------|--|--|
| Art. no.              | Packing Dimension | Packing Weight | Carton Dimension | Carton Q'ty | Carton Weight |  |  |
| FA05SX1               | 80 x 100 mm       | 0.0149 kg      | mm               | pcs         | kg            |  |  |
| FA05SX2               | 100 x 190 mm      | 0.029 kg       | mm               | pcs         | kg            |  |  |
| FA05SX3               | 100 x 190 mm      | 0.0378 kg      | mm               | pcs         | kg            |  |  |