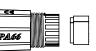

With gasket seals protection

IP68 waterproof resists dust and endures immersion in 1.5 m of water up to 60 min

Housing material: PA66

Sealing ring: Silicon

Black color, RAL9005

| Art no. | Product Contents                                               | EAN Code      | Picture                 |
|---------|----------------------------------------------------------------|---------------|-------------------------|
| FA05SX1 | Fiber optic Simplex SC connector with dust cap                 | 4052792070187 |                         |
| FA05SX2 | Fiber optic Simplex SC connector with cable gland and dust cap | 4052792070194 |                         |
| FA05SX3 | Fiber optic Simplex SC connector with 2x cable glands          | 4052792070200 | SSYA . IN IN IN IN INC. |