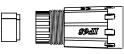

With gasket seals protection

IP68 waterproof resists dust and endures immersion in 1.5 m of water up to 60 min

Housing material: PA66

Sealing ring: Silicon

Black color, RAL9005

| Art no. | Product Contents                                               | EAN Code      | Picture                 |
|---------|----------------------------------------------------------------|---------------|-------------------------|
| FA05SX1 | Fiber optic Simplex SC connector with dust cap                 | 4052792070187 |                         |
| FA05SX2 | Fiber optic Simplex SC connector with cable gland and dust cap | 4052792070194 |                         |
| FA05SX3 | Fiber optic Simplex SC connector with 2x cable glands          | 4052792070200 | SSYA . IN IN IN IN INC. |