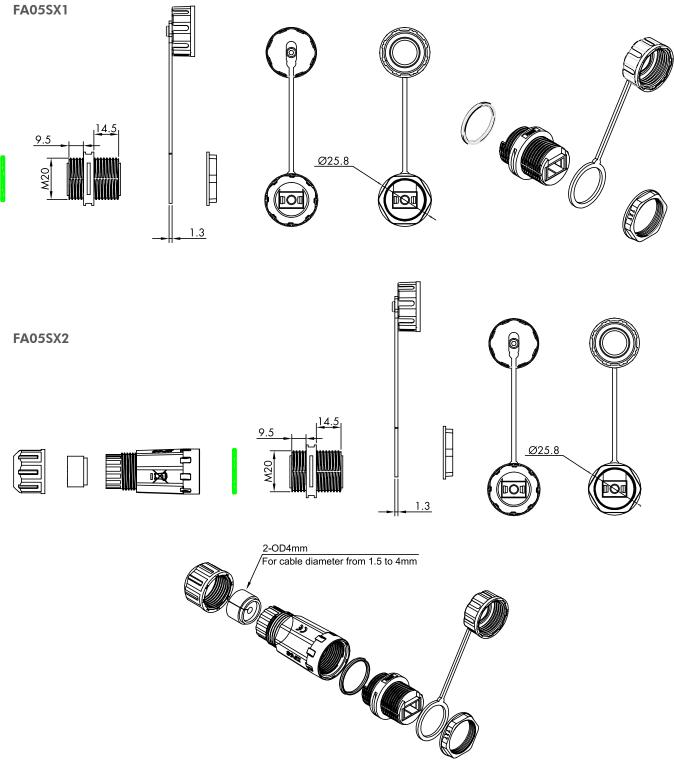

sket seals protection

IP68 waterproof resists dust and endures immersion in 1.5 m of water up to 60 min

Housing material: PA66

Sealing ring: Silicon

Black color, RAL9005

| Art no. | Product Contents                                               | EAN Code      | Picture                 |
|---------|----------------------------------------------------------------|---------------|-------------------------|
| FA05SX1 | Fiber optic Simplex SC connector with dust cap                 | 4052792070187 |                         |
| FA05SX2 | Fiber optic Simplex SC connector with cable gland and dust cap | 4052792070194 |                         |
| FA05SX3 | Fiber optic Simplex SC connector with 2x cable glands          | 4052792070200 | SSYA . IN IN IN IN INC. |



## **Technical Drawings**





## FA05SX3





















| Packaging Information |                   |                |                  |             |               |  |  |
|-----------------------|-------------------|----------------|------------------|-------------|---------------|--|--|
| Art. no.              | Packing Dimension | Packing Weight | Carton Dimension | Carton Q'ty | Carton Weight |  |  |
| FA05SX1               | 80 x 100 mm       | 0.0149 kg      | mm               | pcs         | kg            |  |  |
| FA05SX2               | 100 x 190 mm      | 0.029 kg       | mm               | pcs         | kg            |  |  |
| FA05SX3               | 100 x 190 mm      | 0.0378 kg      | mm               | pcs         | kg            |  |  |