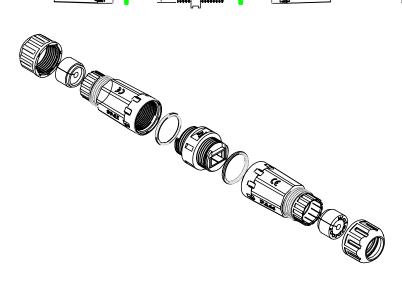

## **Technical Drawings**

## FA05SX3

| Packaging Information |                   |                |                  |             |               |  |  |
|-----------------------|-------------------|----------------|------------------|-------------|---------------|--|--|
| Art. no.              | Packing Dimension | Packing Weight | Carton Dimension | Carton Q'ty | Carton Weight |  |  |
| FA05SX1               | 80 x 100 mm       | 0.0149 kg      | mm               | pcs         | kg            |  |  |
| FA05SX2               | 100 x 190 mm      | 0.029 kg       | mm               | pcs         | kg            |  |  |
| FA05SX3               | 100 x 190 mm      | 0.0378 kg      | mm               | pcs         | kg            |  |  |