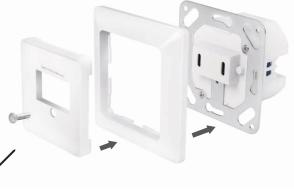

#### Installation:

- 1. Connect the wires and install the receptacle into the wall.
- 2. Install the panel and screw the socket onto the receptacle.

Made in China