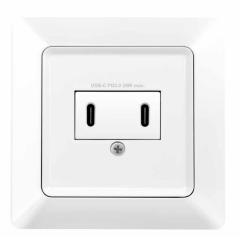

# 2-Port USB-C Wall Outlet

Art. No.: PA0332

Charge 2 USB-C devices simultaneously without power adapters while using the normal plug! Perfect for hotel rooms, restaurant, home and office.

#### Features:

- » Supply power for smartphones, digital products, or other electrical equipment
- » Charging 2 USB-C devices at the same time
- » Standard German socket 80 x 80 mm
- » With safety shutter

#### Specification:

| Rated Power              | 230 V~ 50 Hz 0.5 A                                                                                                                    |
|--------------------------|---------------------------------------------------------------------------------------------------------------------------------------|
| USB Outputs              | USB-C1/C2: 5 V/3 A (15 W), 9 V/2.77 A<br>(25 W), 12 V/2.08 A (25 W max.)<br>USB-C1+C2: 5 V/3 A (15 W max.)<br>Total output: 25 W max. |
| PD Standard              | PD 3.0                                                                                                                                |
| Degree of Protection     | IP20                                                                                                                                  |
| Color                    | White                                                                                                                                 |
| Dimensions with Frame    | 80 x 80 mm                                                                                                                            |
| Dimensions without Frame | 55 x 55 mm                                                                                                                            |
| Installation Depth       | 35 mm                                                                                                                                 |