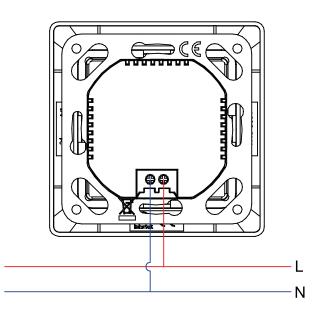

|
| Dimensions with Frame    | 80 x 80 mm                                                                                                                            |
| Dimensions without Frame | 55 x 55 mm                                                                                                                            |
| Installation Depth       | 35 mm                                                                                                                                 |



#### Installation:

- 1. Connect the wires and install the receptacle into the wall.
- 2. Install the panel and screw the socket onto the receptacle.









Made in China

## **Circuit Drawing:**





### Package Contents:

» 1 x 2-Port USB-C Wall Outlet

» 1 x User Manual

#### Package Information:

- » Packing Dimension: 82 x 85 x 45 mm
- » Packing Weight: 0.101 kg
- » Carton Dimension: 490 x 380 x 280 mm
- » Carton Q'ty: 100 pcs
- » Carton Weight: 14 kg

#### Warning

**E**CE

\*Indoor use only.

\*Use in dry places.

\*The installation and assembly of electrical equipment may only be carried out by a qualified electrician!