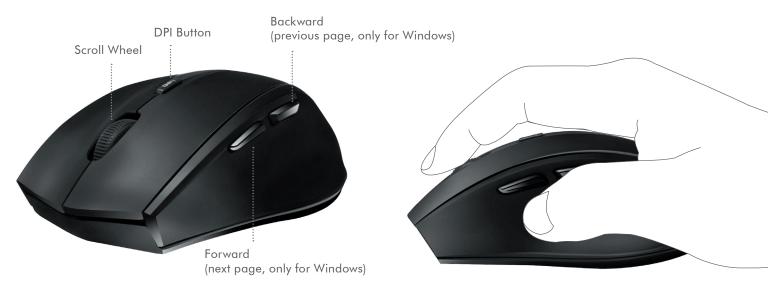

# **Convenience, Comfort, Portability**

Designed for exceptional accuracy, comfort, and control; provides you to stay in your flow with flawless scrolling, ergonomic design, and two programmable buttons.

#### **On-The-Fly DPI Button**

Switch to 1000/1200/1600 resolution with the DPI button in an instant; it provides sensitivity and accurate tracking on various surfaces. Simply change the cursor sensitivity based on what you are doing to meet your daily work needs.

#### **All-Day Comfort**

Designed for hours of comfort, features a curved shape for great palm support, and a scroll wheel for superior control. The comfortable design is also compact and wireless, so you can take it anywhere.

#### **Energy-Efficient Design**

Saves power by going into sleep mode after one minute of inactivity and wakes up with a click of a button or scroll the wheel.