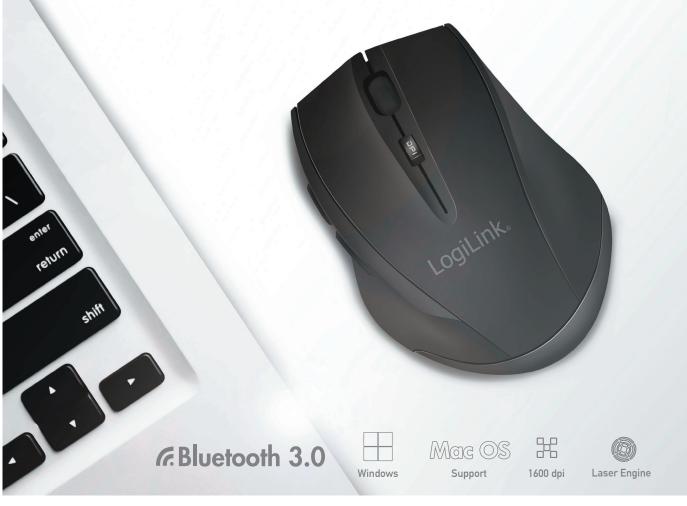

#### **Go** Wireless

Easily pair with your laptop or computer through Bluetooth V 3.0 connection-effective range up to 10 m. Works on Windows and Mac OS operating systems.

#### **On-The-Fly DPI Button**

Switch to 1000/1200/1600 resolution with the DPI button in an instant; it provides sensitivity and accurate tracking on various surfaces. Simply change the cursor sensitivity based on what you are doing to meet your daily work needs.