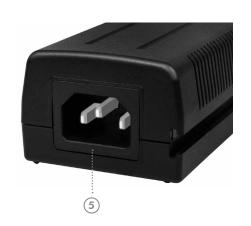

# **LogiLink**<sub>®</sub>

PoE Injector, 30W IEEE802.3at

Art. No.: POE004

|   | Name             | Indication/Function                                                               |
|---|------------------|-----------------------------------------------------------------------------------|
| 1 | Port LED (Power) | Green LED light off = not connected to PD or failed<br>Light on = connected to PD |
| 2 | AC LED           | Green LED light off = power off or failed<br>Light on = power on                  |
| 3 | Data/Power Port  | This port is for connecting to the PoE PD                                         |
| 4 | Data Port        | This port only transmits data, support 10/100/1000 base Ethernet                  |
| 5 | Power Socket     | AC Power in                                                                       |