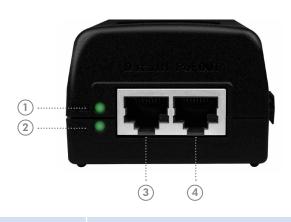

# **LogiLink**<sub>®</sub>

PoE Injector, 30W IEEE802.3at

Art. No.: POE004

|   | Name             | Indication/Function                                                               |
|---|------------------|-----------------------------------------------------------------------------------|
| 1 | Port LED (Power) | Green LED light off = not connected to PD or failed<br>Light on = connected to PD |
| 2 | AC LED           | Green LED light off = power off or failed<br>Light on = power on                  |
| 3 | Data/Power Port  | This port is for connecting to the PoE PD                                         |
| 4 | Data Port        | This port only transmits data, support 10/100/1000 base Ethernet                  |
| 5 | Power Socket     | AC Power in                                                                       |