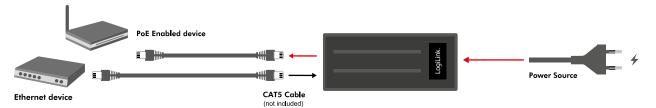

# **LogiLink**<sub>®</sub>

PoE Injector, 30 W IEEE802.3at

Art. No.: POE004

Up to 30 W power/data connection to a 10-Gigabit PoE device over standard Ethernet cable.

#### **Features:**

- » Network devices at 10-Gigabit speeds all within a compact device
- » Automatically detects PoE terminals and supplies inline power
- » Port count: one 10/100/1000/10 G BASE-T data and one 10/100/1000/10 G BASE-T PoE (data + power combined channel)
- » Overload and short-circuit protection
- » Auto-sensing power drawn from 802.3af/at power source equipment to PD devices
- » Supplies power up to 25,5 W (Max. 30 W)