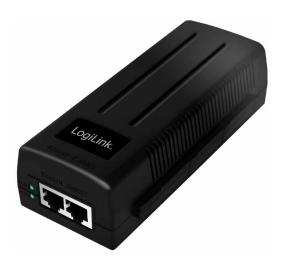

# **LogiLink**<sub>®</sub>

PoE Injector, 30W IEEE802.3at

Art. No.: POE004

|   | Name             | Indication/Function                                                               |
|---|------------------|-----------------------------------------------------------------------------------|
| 1 | Port LED (Power) | Green LED light off = not connected to PD or failed<br>Light on = connected to PD |
| 2 | AC LED           | Green LED light off = power off or failed<br>Light on = power on                  |
| 3 | Data/Power Port  | This port is for connecting to the PoE PD                                         |
| 4 | Data Port        | This port only transmits data, support 10/100/1000 base Ethernet                  |
| 5 | Power Socket     | AC Power in                                                                       |