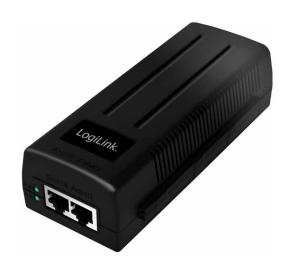

# **LogiLink**<sub>®</sub>

PoE Injector, 30 W IEEE802.3at

Art. No.: POE004

Up to 30 W power/data connection to a 10-Gigabit PoE device over standard Ethernet cable.

# **LogiLink**<sub>®</sub>

PoE Injector, 30W IEEE802.3at

Art. No.: POE004

|   | Name             | Indication/Function                                                               |
|---|------------------|-----------------------------------------------------------------------------------|
| 1 | Port LED (Power) | Green LED light off = not connected to PD or failed<br>Light on = connected to PD |
| 2 | AC LED           | Green LED light off = power off or failed<br>Light on = power on                  |
| 3 | Data/Power Port  | This port is for connecting to the PoE PD                                         |
| 4 | Data Port        | This port only transmits data, support 10/100/1000 base Ethernet                  |
| 5 | Power Socket     | AC Power in                                                                       |