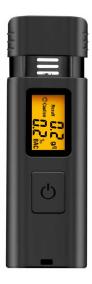

# LogiLink®

Breathalyzer Alcohol Tester with LCD Display

Art. No.: AA0188

# Check the Alcohol Content of Your Breath Quickly, Easily and Hygienically!

Keep an eye on your alcohol level, this compact breathalyzer shows you your breath alcohol concentration within seconds. In this way, the tester can save you from fines after a celebration or event.

# **Clear LCD Display**

All test results are displayed on the LCD display, including the battery level. There is an automatic shutdown function after 15 seconds to save power.