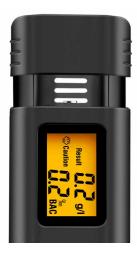

# **Clear LCD Display**

All test results are displayed on the LCD display, including the battery level. There is an automatic shutdown function after 15 seconds to save power.

### Warning Alert Sounds

When the test result is higher than 0.5 ‰ BAC, an alarm will sound to alert you.