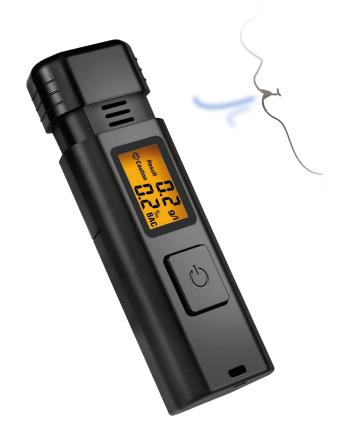

# Check the Alcohol Content of Your Breath Quickly, Easily and Hygienically!

Keep an eye on your alcohol level, this compact breathalyzer shows you your breath alcohol concentration within seconds. In this way, the tester can save you from fines after a celebration or event.

# **Simple Operation**

Install 2x AAA batteries (not included) and blow into the alcohol tester for 3-5 seconds to get the result.