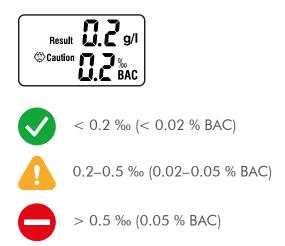

### Warning Alert Sounds

When the test result is higher than 0.5 ‰ BAC, an alarm will sound to alert you.

#### **Specification:**

| Sensor            | Advanced semiconductor oxide alcohol sensor |
|-------------------|---------------------------------------------|
| Detection Range   | 0.0–1.9‰ BAC & 0.0–1.9 g/l                  |
| Alert Level       | 0.2‰ BAC (0.2 g/l) to 0.5‰ BAC (0.5 g/l)    |
| Alert Types       | LCD display + audible alert                 |
| Accuracy          | ±0.2‰ BAC (0.2 g/l)                         |
| Response Time     | Less than 5 seconds                         |
| Warm Up Time      | Within 10 seconds                           |
| Power Saving Mode | Automatically turn off in 15 seconds        |
| Digital Displays  | ‰ BAC, g/l, low battery indication          |
| Power By          | 2x AAA alkaline batteries (not included)    |
| Dimensions        | 8.6 x 3.1 x 2 cm                            |
| Weight            | 27.5 g                                      |

#### Warnings:

⅀ℳℇ℻

- The maximum warning level BAC while driving a vehicle varies from country to country.
- In Europe, the maximum permissible limit is 0.5 ‰, and this tester is calibrated for this limit.
- If the test result corresponds to  $(\geq 0.5 \text{ }\%)$ , we strongly recommend you DO NOT drive.
- The driver is liable to a fine and suspension of driving license.
- The result indicated by this tester must be considered as indicative. Tester is not suitable for professional use or for official use.
- This test results reference only, the manufacturer will not take any legal responsibility for this.