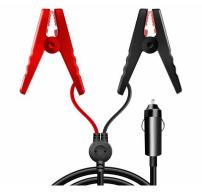

LogiLink

Cigarette Lighter to Alligator Clip Power Cable

Art. No.: CP0400

Cigarette Lighter to Alligator Clips Power Cable can be connected directly to the car battery via the alligator clip to power the unit or receive power from your car via the cigarette lighter plug. Compatible with LogiLink Portable Power Stations PPS0300 and PPS0600.

## Features:

- » Widely used as power supply for lawn mowers, tractors, ATVs, recreational vehicles, motorbikes, car refrigerators, car coolers, trolley fans and other 12 V devices
- » Cigarette lighter male to 2x Alligator clip power cable
- » Built-in 15 A fuse to ensure safety during short circuit and prevent high surge currents from damaging equipment
- » Conductor material: copper
- » Cable: UL1185, 2\*C, 14 AWG, PVC, black and red
- » Length: 2 m