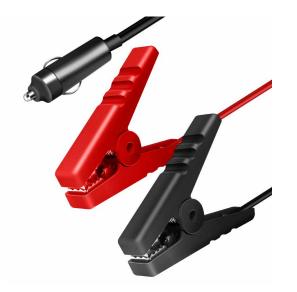

LogiLink

Cigarette Lighter to Alligator Clip Power Cable

Art. No.: CP0400

Cigarette Lighter to Alligator Clips Power Cable can be connected directly to the car battery via the alligator clip to power the unit or receive power from your car via the cigarette lighter plug. Compatible with LogiLink Portable Power Stations PPS0300 and PPS0600.

## Features:

- » Widely used as power supply for lawn mowers, tractors, ATVs, recreational vehicles, motorbikes, car refrigerators, car coolers, trolley fans and other 12 V devices
- » Cigarette lighter male to 2x Alligator clip power cable
- » Built-in 15 A fuse to ensure safety during short circuit and prevent high surge currents from damaging equipment
- » Conductor material: copper
- » Cable: UL1185, 2\*C, 14 AWG, PVC, black and red
- » Length: 2 m