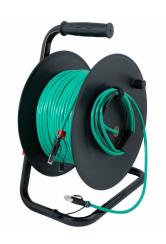

# Cat.6A S/FTP Mobile Cable Reel, 80 m

Art no.: CQ3080S

#### **Technical Features**

Mobile cable reel for easy installation & transportation

Cat.6A S/FTP 26 AWG bare copper cable

80 m patch cable with 2x RJ45 male connectors

ISO/IEC 11801:2002, EIA/TIA 568-C.2

Color: Black (reel), Green (cable)