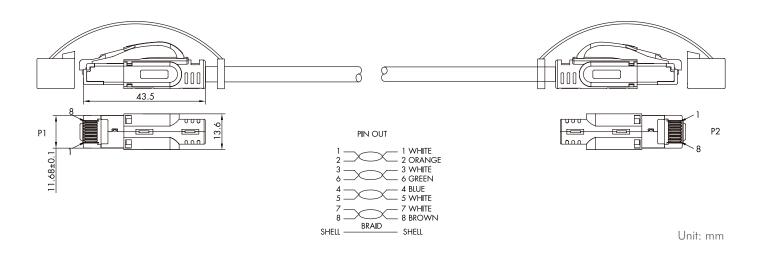

# Cat.6A S/FTP Mobile Cable Reel, 80 m

Art no.: CQ3080S

#### **Technical Features**

Mobile cable reel for easy installation & transportation

Cat.6A S/FTP 26 AWG bare copper cable

80 m patch cable with 2x RJ45 male connectors

ISO/IEC 11801:2002, EIA/TIA 568-C.2

Color: Black (reel), Green (cable)

### **Technical Drawings**













Unit: mm

### **Package Content**

Cat.6A S/FTP Mobile Cable Reel, 80 m x1

## **Packaging Information**

| Packing Dimension | 280 x 190 x 370 mm |
|-------------------|--------------------|
| Packing Weight    | 4 kg               |
| Carton Dimension  | 410 x 300 x 400 mm |
| Carton Q'ty       | 2 pcs              |
| Carton Weight     | 9.1 kg             |















www.2direct.de