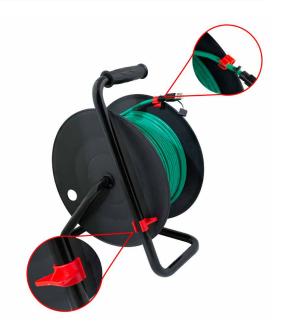

# Cat.6A S/FTP Mobile Cable Reel, 80 m

Art no.: CQ3080S

#### **Technical Features**

Mobile cable reel for easy installation & transportation

Cat.6A S/FTP 26 AWG bare copper cable

80 m patch cable with 2x RJ45 male connectors

ISO/IEC 11801:2002, EIA/TIA 568-C.2

Color: Black (reel), Green (cable)

### **Package Content**

Cat.6A S/FTP Mobile Cable Reel, 80 m x1