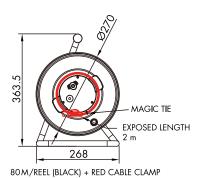

# Cat.6A S/FTP Mobile Cable Reel, 80 m

Art no.: CQ3080S

#### **Technical Features**

Mobile cable reel for easy installation & transportation

Cat.6A S/FTP 26 AWG bare copper cable

80 m patch cable with 2x RJ45 male connectors

ISO/IEC 11801:2002, EIA/TIA 568-C.2

Color: Black (reel), Green (cable)

### **Technical Drawings**













Unit: mm

### **Package Content**

Cat.6A S/FTP Mobile Cable Reel, 80 m x1

## **Packaging Information**

| Packing Dimension | 280 x 190 x 370 mm |
|-------------------|--------------------|
| Packing Weight    | 4 kg               |
| Carton Dimension  | 410 x 300 x 400 mm |
| Carton Q'ty       | 2 pcs              |
| Carton Weight     | 9.1 kg             |















www.2direct.de