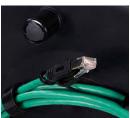

#### **Technical Features**

Mobile cable reel for easy installation & transportation

Cat.6A S/FTP 26 AWG bare copper cable

80 m patch cable with 2x RJ45 male connectors

ISO/IEC 11801:2002, EIA/TIA 568-C.2

Color: Black (reel), Green (cable)