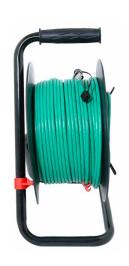

# Cat.6A S/FTP Mobile Cable Reel, 80 m

Art no.: CQ3080S

#### **Technical Features**

Mobile cable reel for easy installation & transportation

Cat.6A S/FTP 26 AWG bare copper cable

80 m patch cable with 2x RJ45 male connectors

ISO/IEC 11801:2002, EIA/TIA 568-C.2

Color: Black (reel), Green (cable)