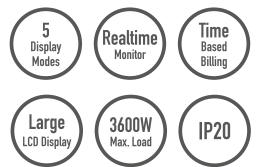

#### Features:

- » Measures power consumption and calculates energy costs
- » Easy to read with large LCD display
- » Load capacity up to 3600 W that you can easily connect any home device
- » Display power watts, mains voltage, energy consumption, energy costs and overload warning
- » Programmable power tariffs
- » Data is automatically stored when power failure happens
- » Suitable for a wide range of devices such as computers, gaming consoles, printers, TVs, set-top boxes, routers, and others
- » With safety shutter

## **Specification:**

| Rated Voltage                    | 230 V AC 50 Hz            |
|----------------------------------|---------------------------|
| Maximum Load                     | 16 A, 3600 W              |
| Standby Power Consumption        | 0.3 W                     |
| Type of Plug                     | Safety plug CEE 7/7       |
| Type of Socket                   | German socket CEE 7/3     |
| LCD Display                      | 1.9" LCD                  |
| Function Buttons                 | MODE, SET, RESET          |
| Power Display                    | 0.0–9999 W                |
| Voltage Display                  | 0.0–9999 V                |
| Electricity Tariffs Display      | 0.00-99.99 Cost/kWh       |
| Accumulated Electricity Display  | 0.00–9999 Cost            |
| Total Energy Consumption Display | 0.00–9999 kWh             |
| Overload Display                 | Yes                       |
| Protection Class                 | IP20                      |
| Safety Shutter                   | Yes                       |
| Measurement Deviation (Accuracy) | ±1 %                      |
| Currency Display                 | €                         |
| Operating Temperature            | -10-40°C                  |
| Operating Humidity               | 0–93% RH (non-condensing) |
| Product Dimensions               | 10.8 x 5.7 x 7.63 cm      |
| Weight                           | 0.108 kg                  |
| Color                            | White                     |