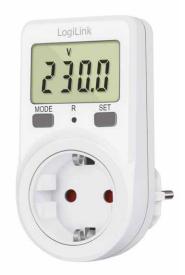

# **Energy Cost Meter**

Art. No.: EM0002B

Spot the inefficient electrical equipment in your household with the LogiLink Energy Cost Meter. The display shows the energy and power needed. With inserting your personal power tariff it automatically calculates the cost tariff.

#### Features:

- » Measures power consumption and calculates energy costs
- » Easy to read with large LCD display
- » Load capacity up to 3600 W that you can easily connect any home device
- » Display power watts, mains voltage, energy consumption, energy costs and overload warning
- » Programmable power tariffs
- » Data is automatically stored when power failure happens
- » Suitable for a wide range of devices such as computers, gaming consoles, printers, TVs, set-top boxes, routers, and others
- » With safety shutter