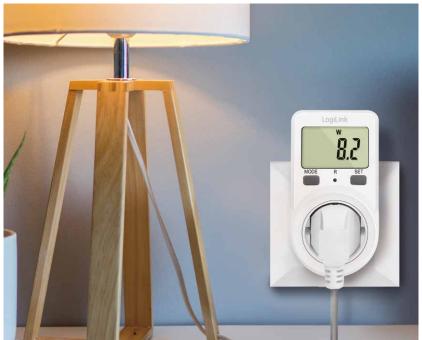

#### Features:

- » Measures power consumption and calculates energy costs
- » Easy to read with large LCD display
- » Load capacity up to 3600 W that you can easily connect any home device
- » Display power watts, mains voltage, energy consumption, energy costs and overload warning
- » Programmable power tariffs
- » Data is automatically stored when power failure happens
- » Suitable for a wide range of devices such as computers, gaming consoles, printers, TVs, set-top boxes, routers, and others
- » With safety shutter