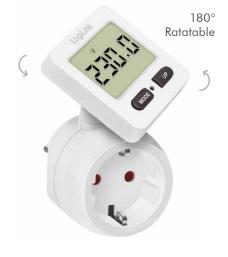

#### **Features:**

- » Large rotatable LCD display is easy to read from any direction
- » Measures power consumption and calculates energy costs
- » Load capacity up to 3600 W that you can easily connect any home device
- » Display power watts, mains voltage, energy consumption and energy costs
- » Programmable power tariffs
- » Data is automatically stored when power failure happens
- » Suitable for a wide range of devices such as computers, gaming consoles, printers, TVs, set-top boxes, routers, and others
- » With safety shutter

### **Specification:**

| Rated Voltage                    | 230 V AC 50 Hz             |
|----------------------------------|----------------------------|
| Maximum Load                     | 16 A, 3600 W               |
| Standby Power Consumption        | 0.3 W                      |
| Type of Plug                     | Safety plug CEE 7/7        |
| Type of Socket                   | German socket CEE 7/3      |
| LCD Display                      | 2.2" LCD                   |
| Function Buttons                 | MODE, UP, RESET            |
| Power Display                    | 0.0–9999 W                 |
| Voltage Display                  | 0.0–9999 V                 |
| Electricity Tariffs Display      | 0.00-99.99 Cost/kWh        |
| Accumulated Electricity Display  | 0.00–9999 Cost             |
| Total Energy Consumption Display | 0.0–9999 kWh               |
| Rotatable Screen                 | 180°                       |
| Protection Class                 | IP20                       |
| Safety Shutter                   | Yes                        |
| Measurement Deviation (Accuracy) | ±2 %                       |
| Currency Display                 | €                          |
| Operating Temperature            | 0-40°C                     |
| Operating Humidity               | 20-80% RH (non-condensing) |
| Product Dimensions               | 9.1 x 5.8 x 10.9 cm        |
| Weight                           | 0.119 kg                   |
| Color                            | White                      |