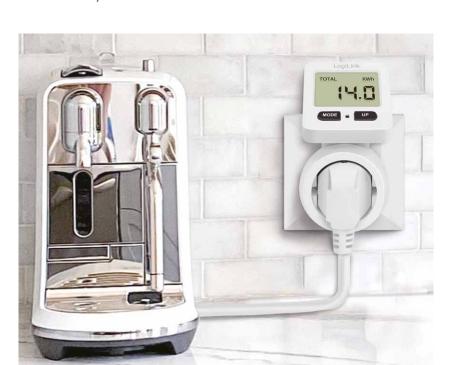

# **LogiLink**<sub>®</sub>

Energy Cost Meter with Rotatable Display

Art. No.: EM0004

Spot the inefficient electrical equipment in your household with the LogiLink Energy Cost Meter. The display shows the energy and power needed. With inserting your personal power tariff it automatically calculates the cost tariff.

#### **Features:**

- » Large rotatable LCD display is easy to read from any direction
- » Measures power consumption and calculates energy costs
- » Load capacity up to 3600 W that you can easily connect any home device
- » Display power watts, mains voltage, energy consumption and energy costs
- » Programmable power tariffs
- » Data is automatically stored when power failure happens
- » Suitable for a wide range of devices such as computers, gaming consoles, printers, TVs, set-top boxes, routers, and others
- » With safety shutter