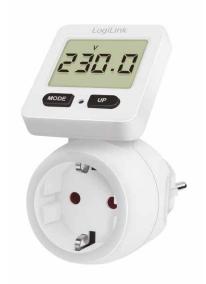

# **LogiLink**<sub>®</sub>

Energy Cost Meter with Rotatable Display

Art. No.: EM0004

Spot the inefficient electrical equipment in your household with the LogiLink Energy Cost Meter. The display shows the energy and power needed. With inserting your personal power tariff it automatically calculates the cost tariff.

#### **Features:**

- » Large rotatable LCD display is easy to read from any direction
- » Measures power consumption and calculates energy costs
- » Load capacity up to 3600 W that you can easily connect any home device
- » Display power watts, mains voltage, energy consumption and energy costs
- » Programmable power tariffs
- » Data is automatically stored when power failure happens
- » Suitable for a wide range of devices such as computers, gaming consoles, printers, TVs, set-top boxes, routers, and others
- » With safety shutter

### **Specification:**

| Rated Voltage                    | 230 V AC 50 Hz             |
|----------------------------------|----------------------------|
| Maximum Load                     | 16 A, 3600 W               |
| Standby Power Consumption        | 0.3 W                      |
| Type of Plug                     | Safety plug CEE 7/7        |
| Type of Socket                   | German socket CEE 7/3      |
| LCD Display                      | 2.2" LCD                   |
| Function Buttons                 | MODE, UP, RESET            |
| Power Display                    | 0.0–9999 W                 |
| Voltage Display                  | 0.0–9999 V                 |
| Electricity Tariffs Display      | 0.00-99.99 Cost/kWh        |
| Accumulated Electricity Display  | 0.00–9999 Cost             |
| Total Energy Consumption Display | 0.0–9999 kWh               |
| Rotatable Screen                 | 180°                       |
| Protection Class                 | IP20                       |
| Safety Shutter                   | Yes                        |
| Measurement Deviation (Accuracy) | ±2 %                       |
| Currency Display                 | €                          |
| Operating Temperature            | 0-40°C                     |
| Operating Humidity               | 20-80% RH (non-condensing) |
| Product Dimensions               | 9.1 x 5.8 x 10.9 cm        |
| Weight                           | 0.119 kg                   |
| Color                            | White                      |