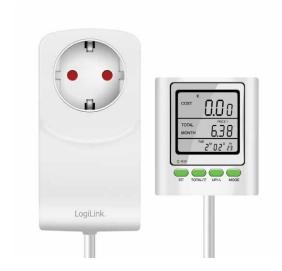

# LogiLink®

Energy Cost Meter with CO<sub>2</sub> Emissions Calculation & Extending Cable Display

Art. No.: EM0006

Spot the inefficient electrical equipment in your household or office with the LogiLink Energy Cost Meter. The display shows the energy and power needed. With inserting your personal power tariff it automatically calculates the cost tariff.

#### **Features:**

- » Help you monitor time, voltage, real power, energy costs, CO<sub>2</sub> emissions and more, to save money
- » Large LCD display and 1.2 m cable extension, easy to read at any position
- » Display of real power, mains voltage, power consumption, frequency, maximum value, power factor, kilowatt hours, electricity costs, date and time and CO<sub>2</sub> emissions calculation
- » Programmable power tariffs
- » Built-in rechargeable battery, helps to save the data if the device was suddenly switched off
- » Suitable for a wide range of devices such as computers, gaming consoles, printers, TVs, set-top boxes, routers, and others
- » With safety shutter