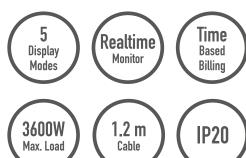

### **Specification:**

| Rated Voltage                     | 230 V AC 50 Hz                                     |
|-----------------------------------|----------------------------------------------------|
| Maximum Load                      | 16 A, 3600 W                                       |
| Standby Power Consumption         | 0.3 W                                              |
| Type of Plug                      | Safety plug CEE 7/7                                |
| Type of Socket                    | German socket CEE 7/3                              |
| LCD Display                       | 2.4" LCD                                           |
| Function Buttons                  | MODE, UP, SET, TOTAL, RESET                        |
| Programmable Electricity Tariffs  | Price 1 and 2                                      |
| Time Display                      | 00:00:00-23:59:59 CLOCK                            |
| Power Display                     | 0.0–3680 W                                         |
| Voltage Display                   | 0.0–999.9 V                                        |
| Current Display                   | 0.000–16.00 A                                      |
| Currency Display                  | £, \$, €                                           |
| Electricity Tariffs Display       | 0.00-99.9 Cost/kWh                                 |
| Accumulated Electricity Display   | 0.00–9999 Cost                                     |
| Total Energy Consumption Display  | 0.0–9999 kWh                                       |
| CO <sub>2</sub> Detection Display | 0.0–9999 CO <sub>2</sub> /kg                       |
| Protection Class                  | IP20                                               |
| Safety Shutter                    | Yes                                                |
| Measurement Deviation (Accuracy)  | ±2 %                                               |
| Built-in Battery                  | 3.6 V Ni-Mh rechargeable battery                   |
| Cable Specification               | H03VV-F 3x0.5 mm <sup>2</sup> , 1.2 m              |
| Operating Temperature             | 0-40°C                                             |
| Operating Humidity                | 20-80% RH (non-condensing)                         |
| Product Dimensions                | 12.1 x 6 x 7.7 cm (Socket), 8 x 7 x 2 cm (Display) |
| Weight                            | 0.265 kg                                           |
| Color                             | White                                              |
|                                   |                                                    |