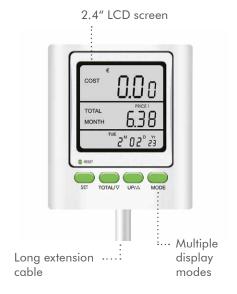

#### **Features:**

- » Help you monitor time, voltage, real power, energy costs, CO<sub>2</sub> emissions and more, to save money
- » Large LCD display and 1.2 m cable extension, easy to read at any position
- » Display of real power, mains voltage, power consumption, frequency, maximum value, power factor, kilowatt hours, electricity costs, date and time and CO<sub>2</sub> emissions calculation
- » Programmable power tariffs
- » Built-in rechargeable battery, helps to save the data if the device was suddenly switched off
- » Suitable for a wide range of devices such as computers, gaming consoles, printers, TVs, set-top boxes, routers, and others
- » With safety shutter

### **Specification:**

| Rated Voltage                     | 230 V AC 50 Hz                                     |
|-----------------------------------|----------------------------------------------------|
| Maximum Load                      | 16 A, 3600 W                                       |
| Standby Power Consumption         | 0.3 W                                              |
| Type of Plug                      | Safety plug CEE 7/7                                |
| Type of Socket                    | German socket CEE 7/3                              |
| LCD Display                       | 2.4" LCD                                           |
| Function Buttons                  | MODE, UP, SET, TOTAL, RESET                        |
| Programmable Electricity Tariffs  | Price 1 and 2                                      |
| Time Display                      | 00:00:00-23:59:59 CLOCK                            |
| Power Display                     | 0.0–3680 W                                         |
| Voltage Display                   | 0.0–999.9 V                                        |
| Current Display                   | 0.000–16.00 A                                      |
| Currency Display                  | £, \$, €                                           |
| Electricity Tariffs Display       | 0.00-99.9 Cost/kWh                                 |
| Accumulated Electricity Display   | 0.00–9999 Cost                                     |
| Total Energy Consumption Display  | 0.0–9999 kWh                                       |
| CO <sub>2</sub> Detection Display | 0.0–9999 CO <sub>2</sub> /kg                       |
| Protection Class                  | IP20                                               |
| Safety Shutter                    | Yes                                                |
| Measurement Deviation (Accuracy)  | ±2 %                                               |
| Built-in Battery                  | 3.6 V Ni-Mh rechargeable battery                   |
| Cable Specification               | H03VV-F 3x0.5 mm <sup>2</sup> , 1.2 m              |
| Operating Temperature             | 0-40°C                                             |
| Operating Humidity                | 20-80% RH (non-condensing)                         |
| Product Dimensions                | 12.1 x 6 x 7.7 cm (Socket), 8 x 7 x 2 cm (Display) |
| Weight                            | 0.265 kg                                           |
| Color                             | White                                              |
|                                   |                                                    |