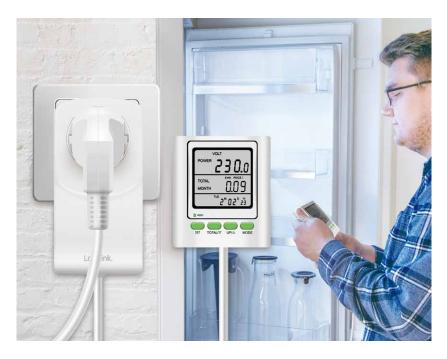

# LogiLink®

Energy Cost Meter with CO<sub>2</sub> Emissions Calculation & Extending Cable Display

Art. No.: EM0006

Spot the inefficient electrical equipment in your household or office with the LogiLink Energy Cost Meter. The display shows the energy and power needed. With inserting your personal power tariff it automatically calculates the cost tariff.

#### **Features:**

- » Help you monitor time, voltage, real power, energy costs, CO<sub>2</sub> emissions and more, to save money
- » Large LCD display and 1.2 m cable extension, easy to read at any position
- » Display of real power, mains voltage, power consumption, frequency, maximum value, power factor, kilowatt hours, electricity costs, date and time and CO<sub>2</sub> emissions calculation
- » Programmable power tariffs
- » Built-in rechargeable battery, helps to save the data if the device was suddenly switched off
- » Suitable for a wide range of devices such as computers, gaming consoles, printers, TVs, set-top boxes, routers, and others
- » With safety shutter