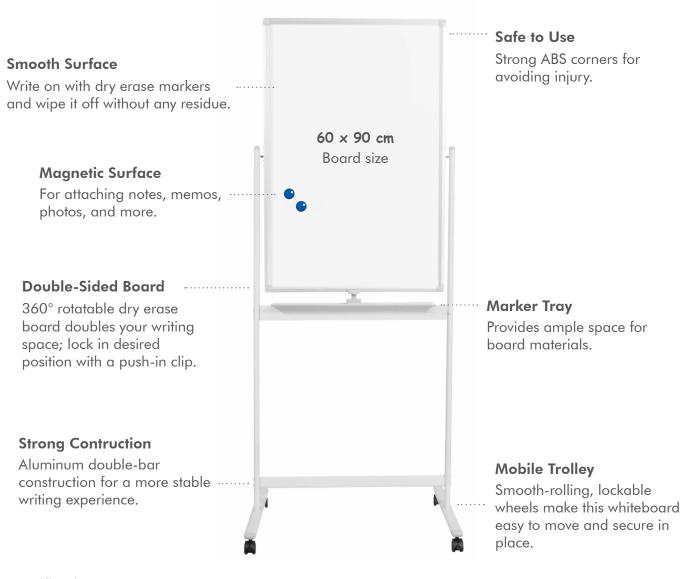

## **LogiLink**<sub>®</sub>

Double-Sided Mobile Magnetic Whiteboard 60 x 90 cm

Art. No.: **EO0063** 

Mobile whiteboard for teaching, training or presentations Featuring smooth, extra scratch-resistant surface designed for daily use. The magnetic surface allows for easy attachment of notes with standard magnets. Write with board markers and effortlessly wipe clean without leaving any residue, ensuring long-lasting durability.

## **Specification:**

| Board Type         | 0.16 mm thick galvanized surface |
|--------------------|----------------------------------|
| Frame Type         | 0.7 mm thick aluminum frame      |
| Magnetic Board     | Yes                              |
| Aluminum Tray      | Fixed on trolley                 |
| Double-Side Usable | Yes                              |
| Board Size         | 60 x 90 cm                       |
| Dimensions         | 60.8 x 7.6 x 171.3 cm            |