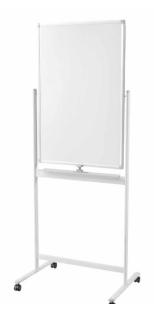

## **LogiLink**<sub>®</sub>

Double-Sided Mobile Magnetic Whiteboard 60 x 90 cm

Art. No.: **EO0063** 

Mobile whiteboard for teaching, training or presentations Featuring smooth, extra scratch-resistant surface designed for daily use. The magnetic surface allows for easy attachment of notes with standard magnets. Write with board markers and effortlessly wipe clean without leaving any residue, ensuring long-lasting durability.

## **Specification:**

| Board Type         | 0.16 mm thick galvanized surface |
|--------------------|----------------------------------|
| Frame Type         | 0.7 mm thick aluminum frame      |
| Magnetic Board     | Yes                              |
| Aluminum Tray      | Fixed on trolley                 |
| Double-Side Usable | Yes                              |
| Board Size         | 60 x 90 cm                       |
| Dimensions         | 60.8 x 7.6 x 171.3 cm            |