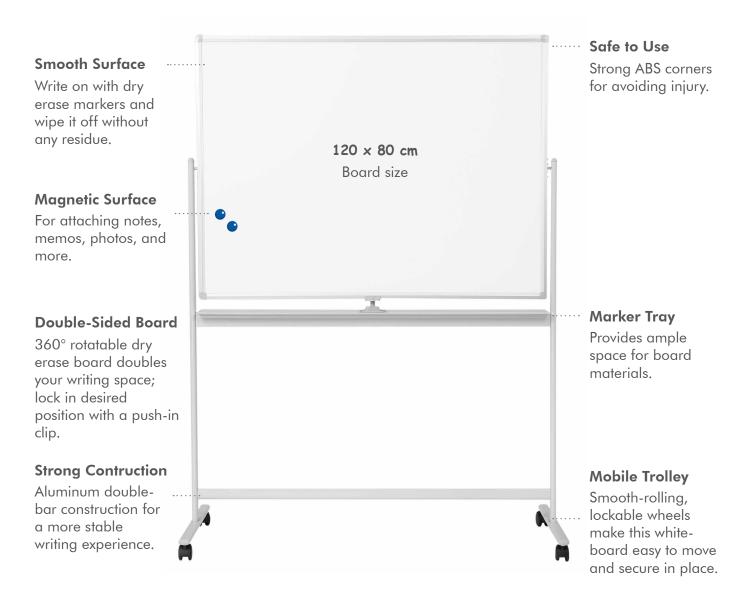

# Mobile whiteboard for teaching, training or presentations

Featuring smooth, extra scratch-resistant surface designed for daily use. The magnetic surface allows for easy attachment of notes with standard magnets. Write with board markers and effortlessly wipe clean without leaving any residue, ensuring long-lasting durability.

#### **Specification:**

| Board Type         | 0.16 mm thick galvanized surface |
|--------------------|----------------------------------|
| Frame Type         | 0.7 mm thick aluminum frame      |
| Magnetic Board     | Yes                              |
| Aluminum Tray      | Fixed on trolley                 |
| Double-Side Usable | Yes                              |
| Board Size         | 120 x 80 cm                      |
| Dimensions         | 120 x 7.6 x 169.8 cm             |