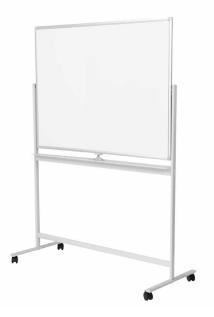

# **LogiLink**<sub>®</sub>

Double-Sided Mobile Magnetic Whiteboard

Art. No.: E00064

# Mobile whiteboard for teaching, training or presentations

Featuring smooth, extra scratch-resistant surface designed for daily use. The magnetic surface allows for easy attachment of notes with standard magnets. Write with board markers and effortlessly wipe clean without leaving any residue, ensuring long-lasting durability.