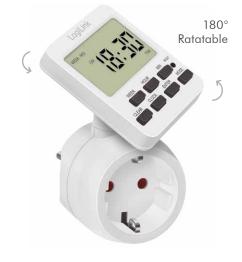

#### Features:

- » Large rotatable LCD display allows you to easily set the timer in a couple of minutes
- » Features different time and weekday combinations; save up to 16 different programs and repeat them daily or weekly
- » Indoor use timer, excellent for automating your lighting, heating systems, alarm systems, fish tanks...etc.
- » Activate the Random Vacation mode or Countdown mode to vary your programmed lights. Make your home look lived in even when you're away
- » Integrated backup battery keeps the settings saved when removed from the socket or in the event of a power outage
- » With safety shutter

### **Specification:**

| Rated Voltage             | 230 V AC 50 Hz                                     |
|---------------------------|----------------------------------------------------|
| Maximum Load              | 15 A, 3500 W                                       |
| Standby Power Consumption | 0.3 W                                              |
| Type of Plug              | Safety plug CEE 7/7                                |
| Type of Socket            | German socket CEE 7/3                              |
| Min. Time Interval        | 1 minute                                           |
| Adjustable Time Period    | 24 hours/7 days                                    |
| Switch Type               | Digital                                            |
| LCD Display               | 2.3" LCD                                           |
| Timer Programs            | 16 On/Off programs, Count-down timer, Random timer |
| Function Buttons          | WEEK, HOUR, MIN, CLEAR, CLOCK, ENTER, MODE, RESET  |
| Protection Class          | IP20                                               |
| Rotatable Screen          | 180°                                               |
| Built-in Battery          | 2.4 V Ni-MH rechargeable battery                   |
| Safety Shutter            | Yes                                                |
| Accuracy                  | ±1 min/month                                       |
| Operating Temperature     | 0-40°C                                             |
| Operating Humidity        | 20-80% RH (non-condensing)                         |
| Product Dimensions        | 9.6 x 5.8 x 11.4 cm                                |
| Weight                    | 0.134 kg                                           |
| Color                     | White                                              |
|                           |                                                    |