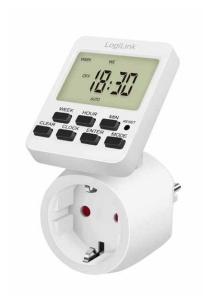

# **LogiLink**<sub>®</sub>

**Digital Timer**with Rotatable Display

Art. No.: ET0014

The Digital Timer allows you to preset the date and time to turn your appliances on or off at certain intervals during the day or week. It not only provides energy efficiency, but also automates your household; it is a great addition to any modern home.

#### Features:

- » Large rotatable LCD display allows you to easily set the timer in a couple of minutes
- » Features different time and weekday combinations; save up to 16 different programs and repeat them daily or weekly
- » Indoor use timer, excellent for automating your lighting, heating systems, alarm systems, fish tanks...etc.
- » Activate the Random Vacation mode or Countdown mode to vary your programmed lights. Make your home look lived in even when you're away
- » Integrated backup battery keeps the settings saved when removed from the socket or in the event of a power outage
- » With safety shutter