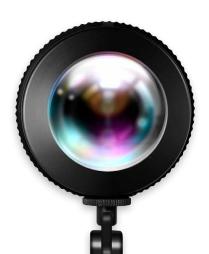

# Sunset Lamp

With Remote Control Art. No.: **LED019** 

Turn your room to a warm and romantic mood with the Sunset Lamp, create the perfect atmosphere to relax alone or with your partner.

15 RGB

Colors

4 Dynamic Modes

## **Color Projection**

Project amazing lights on wall, ceiling or any objects; the greater the distance, the greater the light.

### Paint the Room With Light

15 different RGB colors and 4 dynamic modes (Flash, Strobe, Fade, Smooth) in one lamp, meeting all your lighting needs without buying multiple bulbs for different color.