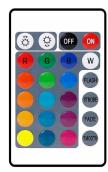

Remote Control

180°

1

8 cm Pole Extension

Inline Switch

USB Bus Powered

Tiltable

### Paint the Room With Light

15 different RGB colors and 4 dynamic modes (Flash, Strobe, Fade, Smooth) in one lamp, meeting all your lighting needs without buying multiple bulbs for different color.

#### **Remote Control Lighting**

Control the light remotely, you can adjust the color and mode of the light when taking pictures from a distance.

Also able to adjust the brightness and transition speed with the remote, to achieve the exact atmosphere you want.