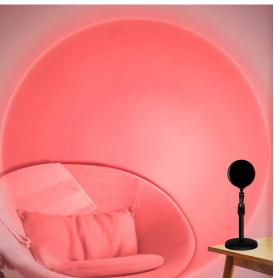

## **Color Projection**

Project amazing lights on wall, ceiling or any objects; the greater the distance, the greater the light.

#### Freely Adjustable

The stand's height is extendable and tiltable to create endless combinations and illuminate an elegant room with amazing light.