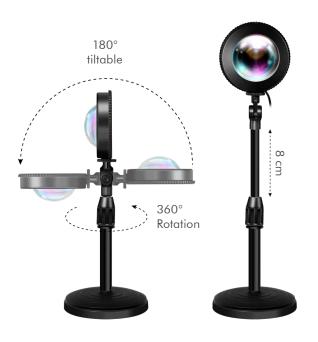

Remote Control

180°

1

8 cm Pole Extension

Inline Switch

USB Bus Powered

Tiltable

#### Freely Adjustable

The stand's height is extendable and tiltable to create endless combinations and illuminate an elegant room with amazing light.