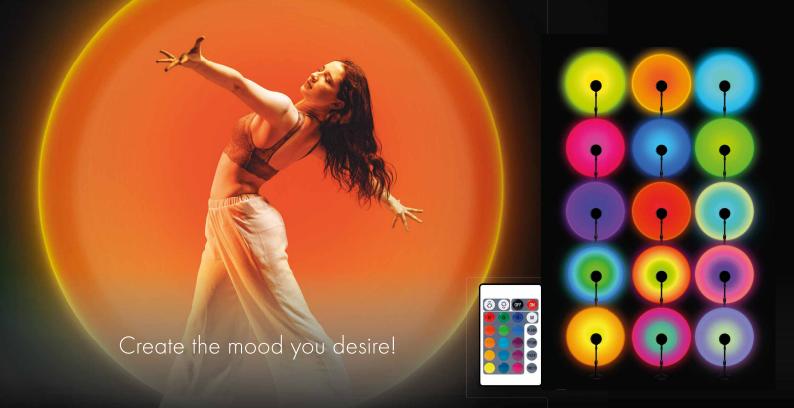

# Sunset Lamp

With Remote Control Art. No.: **LED019** 

Turn your room to a warm and romantic mood with the Sunset Lamp, create the perfect atmosphere to relax alone or with your partner.

15 RGB

Colors

4 Dynamic Modes

### Paint the Room With Light

15 different RGB colors and 4 dynamic modes (Flash, Strobe, Fade, Smooth) in one lamp, meeting all your lighting needs without buying multiple bulbs for different color.

#### **Remote Control Lighting**

Control the light remotely, you can adjust the color and mode of the light when taking pictures from a distance.

Also able to adjust the brightness and transition speed with the remote, to achieve the exact atmosphere you want.