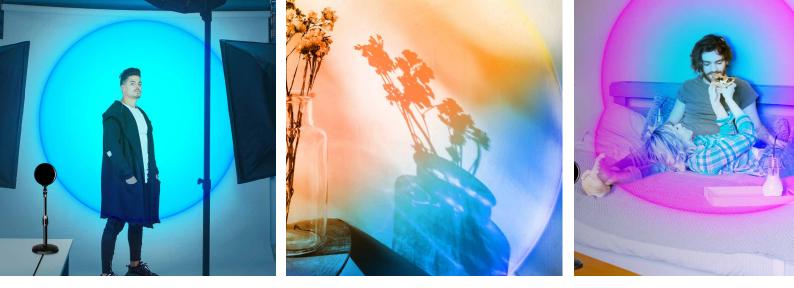

## **Color Projection**

Project amazing lights on wall, ceiling or any objects; the greater the distance, the greater the light.

### Paint the Room With Light

15 different RGB colors and 4 dynamic modes (Flash, Strobe, Fade, Smooth) in one lamp, meeting all your lighting needs without buying multiple bulbs for different color.