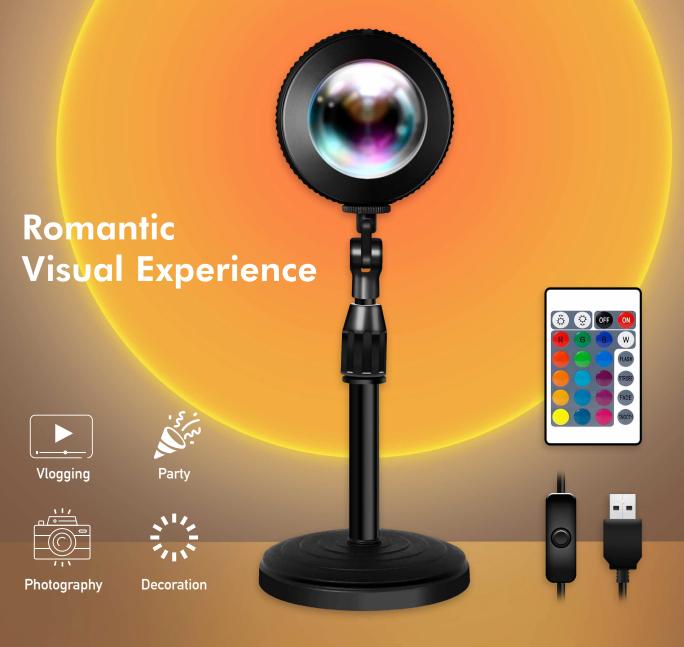

# Sunset Lamp

With Remote Control Art. No.: **LED019** 

Turn your room to a warm and romantic mood with the Sunset Lamp, create the perfect atmosphere to relax alone or with your partner.

15 RGB

Colors

4 Dynamic Modes

Remote Control

180°

1

8 cm Pole Extension

Inline Switch

USB Bus Powered

Tiltable

### Paint the Room With Light

15 different RGB colors and 4 dynamic modes (Flash, Strobe, Fade, Smooth) in one lamp, meeting all your lighting needs without buying multiple bulbs for different color.

#### **Remote Control Lighting**

Control the light remotely, you can adjust the color and mode of the light when taking pictures from a distance.

Also able to adjust the brightness and transition speed with the remote, to achieve the exact atmosphere you want.

Sunset Lamp is USB powered, comes with 1.3 m cable and inline on/off switch.