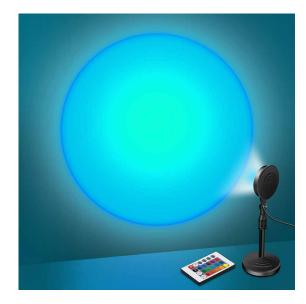

## **Color Projection**

Project amazing lights on wall, ceiling or any objects; the greater the distance, the greater the light.

Sunset Lamp is USB powered, comes with 1.3 m cable and inline on/off switch.