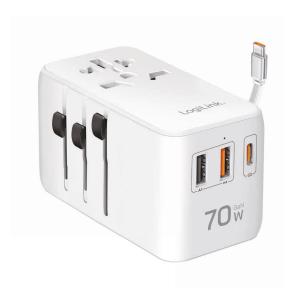

# Universal Travel Adapter 70 W PD

2x USB-A, 1x USB-C, 1x AC Outlet 1x USB-C Cable

Art. No.: PA0357

Included

## **Versatile Charging**

Supports 2x USB-A QC 3.0, 1x USB-C PD 3.0, an AC outlet and a built-in USB-C cable. Perfect for powering multiple devices simultaneously, ensuring you always have a cable on hand for charging.

#### 70 W PD Fast Charging

Delivers up to 70 W Power Delivery (PD) via the USB ports. Easily charge your laptops, smartphones, and other high-powered devices.