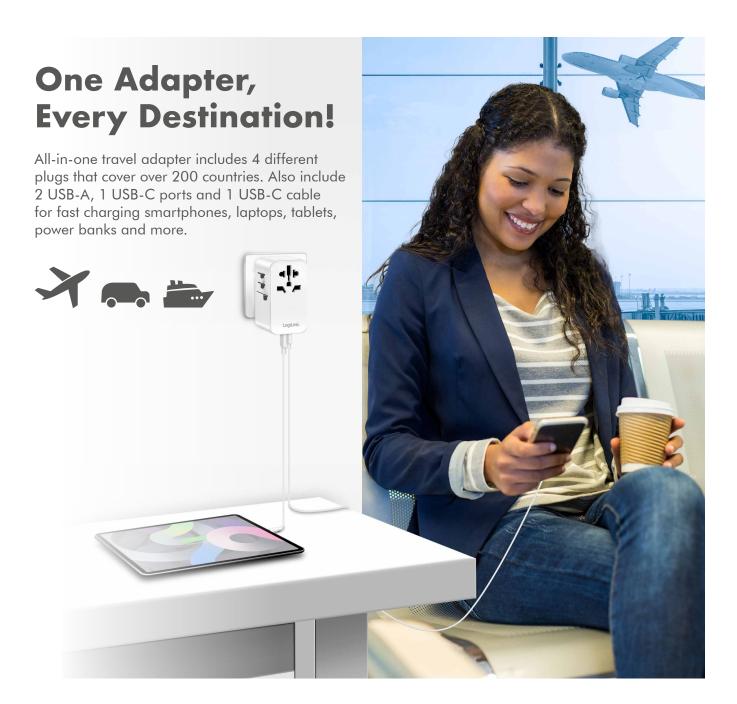

# Universally Compatible with 200+ Countries

Designed with 4 interchangeable plugs that can be adapted to outlets in several countries, including plugs in the EU, UK, USA and Australia, covering more than 200 countries and regions.

## **Versatile Charging**

Supports 2x USB-A QC 3.0, 1x USB-C PD 3.0, an AC outlet and a built-in USB-C cable. Perfect for powering multiple devices simultaneously, ensuring you always have a cable on hand for charging.

#### **Wide Applications**

Great for travelers, remote workers, and students. Powers smartphones, tablets, laptops, and small appliances with ease.

<sup>\*</sup>Adapter (AC-AC) does not convert voltage.