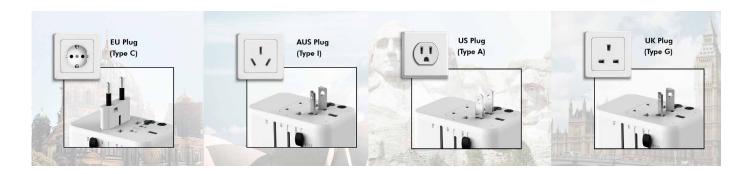

# Universally Compatible with 200+ Countries

Designed with 4 interchangeable plugs that can be adapted to outlets in several countries, including plugs in the EU, UK, USA and Australia, covering more than 200 countries and regions.

International outlet adapter accepts 10 types of plugs, use it both domestically and abroad.

Type A

Type B

Type C

Type E

Type F

Type G

Type I

Type J

Type L

Type N