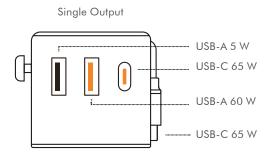

#### **Specification:**

| Input                 | 100-250 V AC 50/60 Hz 10 A, 2500 W max.                                                                                                                                                                                                                                                                                                                                                                                                                                                                                                                                          |
|-----------------------|----------------------------------------------------------------------------------------------------------------------------------------------------------------------------------------------------------------------------------------------------------------------------------------------------------------------------------------------------------------------------------------------------------------------------------------------------------------------------------------------------------------------------------------------------------------------------------|
| Output Interface      | 1x USB-C female, 1x USB-C male, 2x USB-A female, 1x AC outlet                                                                                                                                                                                                                                                                                                                                                                                                                                                                                                                    |
| USB Output            | USB-C1/C2: 5 V/3 A (15 W), 9 V/3 A (27 W), 12 V/3 A (36 W), 15 V/3 A (45 W), 20 V/3.25 A (65 W max.)  USB-A1: 5 V/1 A (5 W)  USB-A2: 4.5 V/5 A (22.5 W), 5 V4.5 A (22.5 W), 5 V/3 A (15 W), 9 V/3 A (27 W), 12 V/3 A (36 W), 20 V/3 A (60 W max.)  PPS: 3.3-11 V/3 A (33 W max.), 3.3-11 V/5 A (55 W max.)  C1+C2: 45 W+20 W, C1+A1: 60 W+5 W, C1+A2: 45 W+20 W  C2+A1: 65 W+5 W, C2+A2: 45 W+15 W, A1+A2: 5 W+60 W  C1+C2+A1: 45 W+20 W+5 W, C1+(C2+A2): 45 W+(15 W),  C1+A1+A2: 45 W+18 W+5 W, (C2+A2)+A1: (15 W)+5 W  C1+(C2+A2)+A1: 45 W+(15 W)+5 W  Total output: 70 W max. |
| Efficiency            | Level VI                                                                                                                                                                                                                                                                                                                                                                                                                                                                                                                                                                         |
| LED Indicator         | Blue                                                                                                                                                                                                                                                                                                                                                                                                                                                                                                                                                                             |
| Protections           | Overcharge, overcurrent, overheat, overvoltage, overload and short circuit                                                                                                                                                                                                                                                                                                                                                                                                                                                                                                       |
| Operating Temperature | -10–35°C                                                                                                                                                                                                                                                                                                                                                                                                                                                                                                                                                                         |
| Operating Humidity    | 20–80% RH (no-condensation)                                                                                                                                                                                                                                                                                                                                                                                                                                                                                                                                                      |
| Color                 | White                                                                                                                                                                                                                                                                                                                                                                                                                                                                                                                                                                            |
| Dimensions            | 9 x 5.5 x 5.4 cm                                                                                                                                                                                                                                                                                                                                                                                                                                                                                                                                                                 |
| Weight                | 237 g                                                                                                                                                                                                                                                                                                                                                                                                                                                                                                                                                                            |
| Cable Length          | 80 cm                                                                                                                                                                                                                                                                                                                                                                                                                                                                                                                                                                            |