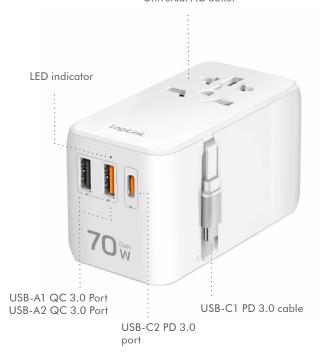

## **Versatile Charging**

Supports 2x USB-A QC 3.0, 1x USB-C PD 3.0, an AC outlet and a built-in USB-C cable. Perfect for powering multiple devices simultaneously, ensuring you always have a cable on hand for charging.

#### 70 W PD Fast Charging

Delivers up to 70 W Power Delivery (PD) via the USB ports. Easily charge your laptops, smartphones, and other high-powered devices.

#### **Specification:**

| Input                 | 100-250 V AC 50/60 Hz 10 A, 2500 W max.                                                                                                                                                                                                                                                                                                                                                                                                                                                                                                                                          |
|-----------------------|----------------------------------------------------------------------------------------------------------------------------------------------------------------------------------------------------------------------------------------------------------------------------------------------------------------------------------------------------------------------------------------------------------------------------------------------------------------------------------------------------------------------------------------------------------------------------------|
| Output Interface      | 1x USB-C female, 1x USB-C male, 2x USB-A female, 1x AC outlet                                                                                                                                                                                                                                                                                                                                                                                                                                                                                                                    |
| USB Output            | USB-C1/C2: 5 V/3 A (15 W), 9 V/3 A (27 W), 12 V/3 A (36 W), 15 V/3 A (45 W), 20 V/3.25 A (65 W max.)  USB-A1: 5 V/1 A (5 W)  USB-A2: 4.5 V/5 A (22.5 W), 5 V4.5 A (22.5 W), 5 V/3 A (15 W), 9 V/3 A (27 W), 12 V/3 A (36 W), 20 V/3 A (60 W max.)  PPS: 3.3-11 V/3 A (33 W max.), 3.3-11 V/5 A (55 W max.)  C1+C2: 45 W+20 W, C1+A1: 60 W+5 W, C1+A2: 45 W+20 W  C2+A1: 65 W+5 W, C2+A2: 45 W+15 W, A1+A2: 5 W+60 W  C1+C2+A1: 45 W+20 W+5 W, C1+(C2+A2): 45 W+(15 W),  C1+A1+A2: 45 W+18 W+5 W, (C2+A2)+A1: (15 W)+5 W  C1+(C2+A2)+A1: 45 W+(15 W)+5 W  Total output: 70 W max. |
| Efficiency            | Level VI                                                                                                                                                                                                                                                                                                                                                                                                                                                                                                                                                                         |
| LED Indicator         | Blue                                                                                                                                                                                                                                                                                                                                                                                                                                                                                                                                                                             |
| Protections           | Overcharge, overcurrent, overheat, overvoltage, overload and short circuit                                                                                                                                                                                                                                                                                                                                                                                                                                                                                                       |
| Operating Temperature | -10–35°C                                                                                                                                                                                                                                                                                                                                                                                                                                                                                                                                                                         |
| Operating Humidity    | 20–80% RH (no-condensation)                                                                                                                                                                                                                                                                                                                                                                                                                                                                                                                                                      |
| Color                 | White                                                                                                                                                                                                                                                                                                                                                                                                                                                                                                                                                                            |
| Dimensions            | 9 x 5.5 x 5.4 cm                                                                                                                                                                                                                                                                                                                                                                                                                                                                                                                                                                 |
| Weight                | 237 g                                                                                                                                                                                                                                                                                                                                                                                                                                                                                                                                                                            |
| Cable Length          | 80 cm                                                                                                                                                                                                                                                                                                                                                                                                                                                                                                                                                                            |