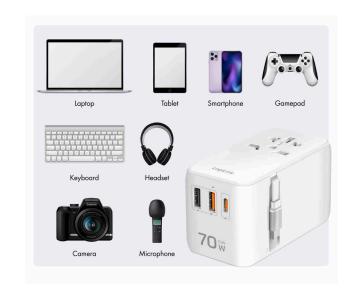

#### **Wide Applications**

Great for travelers, remote workers, and students. Powers smartphones, tablets, laptops, and small appliances with ease.

<sup>\*</sup>Adapter (AC-AC) does not convert voltage.