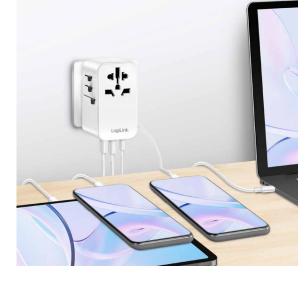

## **Versatile Charging**

Supports 2x USB-A QC 3.0, 1x USB-C PD 3.0, an AC outlet and a built-in USB-C cable. Perfect for powering multiple devices simultaneously, ensuring you always have a cable on hand for charging.

#### 70 W PD Fast Charging

Delivers up to 70 W Power Delivery (PD) via the USB ports. Easily charge your laptops, smartphones, and other high-powered devices.

#### **Wide Applications**

Great for travelers, remote workers, and students. Powers smartphones, tablets, laptops, and small appliances with ease.

<sup>\*</sup>Adapter (AC-AC) does not convert voltage.