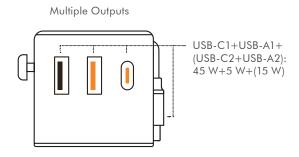

## **Versatile Charging**

Supports 2x USB-A QC 3.0, 1x USB-C PD 3.0, an AC outlet and a built-in USB-C cable. Perfect for powering multiple devices simultaneously, ensuring you always have a cable on hand for charging.

#### 70 W PD Fast Charging

Delivers up to 70 W Power Delivery (PD) via the USB ports. Easily charge your laptops, smartphones, and other high-powered devices.

#### **Specification:**

| Input                 | 100-250 V AC 50/60 Hz 10 A, 2500 W max.                                                                                                                                                                                                                                                                                                                                                                                                                                                                                                                                          |
|-----------------------|----------------------------------------------------------------------------------------------------------------------------------------------------------------------------------------------------------------------------------------------------------------------------------------------------------------------------------------------------------------------------------------------------------------------------------------------------------------------------------------------------------------------------------------------------------------------------------|
| Output Interface      | 1x USB-C female, 1x USB-C male, 2x USB-A female, 1x AC outlet                                                                                                                                                                                                                                                                                                                                                                                                                                                                                                                    |
| USB Output            | USB-C1/C2: 5 V/3 A (15 W), 9 V/3 A (27 W), 12 V/3 A (36 W), 15 V/3 A (45 W), 20 V/3.25 A (65 W max.)  USB-A1: 5 V/1 A (5 W)  USB-A2: 4.5 V/5 A (22.5 W), 5 V4.5 A (22.5 W), 5 V/3 A (15 W), 9 V/3 A (27 W), 12 V/3 A (36 W), 20 V/3 A (60 W max.)  PPS: 3.3-11 V/3 A (33 W max.), 3.3-11 V/5 A (55 W max.)  C1+C2: 45 W+20 W, C1+A1: 60 W+5 W, C1+A2: 45 W+20 W  C2+A1: 65 W+5 W, C2+A2: 45 W+15 W, A1+A2: 5 W+60 W  C1+C2+A1: 45 W+20 W+5 W, C1+(C2+A2): 45 W+(15 W),  C1+A1+A2: 45 W+18 W+5 W, (C2+A2)+A1: (15 W)+5 W  C1+(C2+A2)+A1: 45 W+(15 W)+5 W  Total output: 70 W max. |
| Efficiency            | Level VI                                                                                                                                                                                                                                                                                                                                                                                                                                                                                                                                                                         |
| LED Indicator         | Blue                                                                                                                                                                                                                                                                                                                                                                                                                                                                                                                                                                             |
| Protections           | Overcharge, overcurrent, overheat, overvoltage, overload and short circuit                                                                                                                                                                                                                                                                                                                                                                                                                                                                                                       |
| Operating Temperature | -10–35°C                                                                                                                                                                                                                                                                                                                                                                                                                                                                                                                                                                         |
| Operating Humidity    | 20–80% RH (no-condensation)                                                                                                                                                                                                                                                                                                                                                                                                                                                                                                                                                      |
| Color                 | White                                                                                                                                                                                                                                                                                                                                                                                                                                                                                                                                                                            |
| Dimensions            | 9 x 5.5 x 5.4 cm                                                                                                                                                                                                                                                                                                                                                                                                                                                                                                                                                                 |
| Weight                | 237 g                                                                                                                                                                                                                                                                                                                                                                                                                                                                                                                                                                            |
| Cable Length          | 80 cm                                                                                                                                                                                                                                                                                                                                                                                                                                                                                                                                                                            |