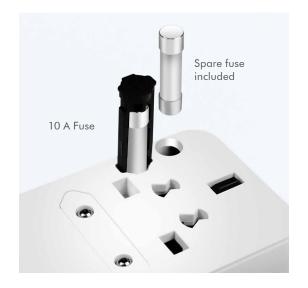

#### **Enhanced Safety**

Made of fire-resistant material with built-in 10 A fuse, safety shutters, and multiple charging protections for reliable use.