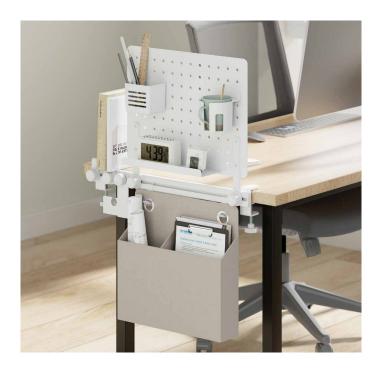

#### Various Accessories Included

#### **Package Contents:**

- » 1 x Pegboard Office Rail Storage System
- » 1 x Screw Package
- » 1 x User Manual