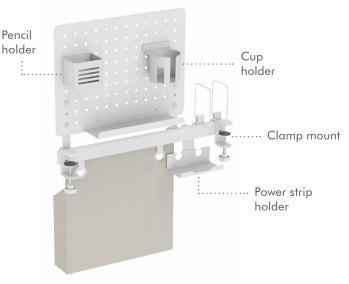

# **LogiLink**<sub>®</sub>

# Pegboard Office Rail Storage System

Art. No.: PB0101











## **Single Rail Installation**

Easily achieve optimal organization with a single rail and included accessories.

### **Customizable Design**

Transform your workspace into a streamlined productivity hub.



#### Various Accessories Included





#### **Specifications:**

| Weight Capacity | Up to 26 kg                                |
|-----------------|--------------------------------------------|
| Material        | Steel, aluminum, fabric, plastic, silicone |
| Color           | White                                      |
| Dimensions      | 55.7 x 17.2 x 74.5 cm                      |

#### **Package Contents:**

- » 1 x Pegboard Office Rail Storage System
- » 1 x Screw Package
- » 1 x User Manual

#### **Package Information:**

- » Packing Dimension: 505 x 365 x 108 mm
- » Packing Weight: 4.8 kg
- » Carton Dimension: 519 x 381 x 455 mm
- » Carton Q'ty: 4 pcs » Carton Weight: 19.7 kg