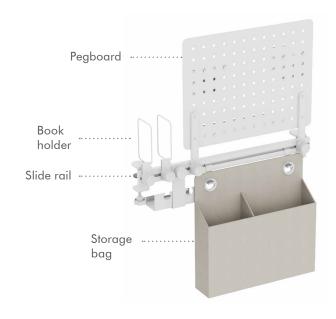

## **Single Rail Installation**

Easily achieve optimal organization with a single rail and included accessories.

#### Various Accessories Included