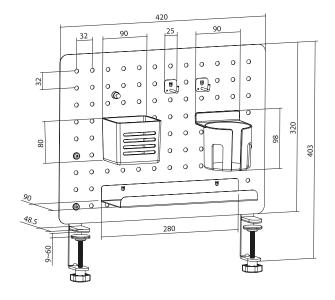

#### **Specifications:**

| Weight Capacity | Up to 26 kg                                |
|-----------------|--------------------------------------------|
| Material        | Steel, aluminum, fabric, plastic, silicone |
| Color           | White                                      |
| Dimensions      | 55.7 x 17.2 x 74.5 cm                      |