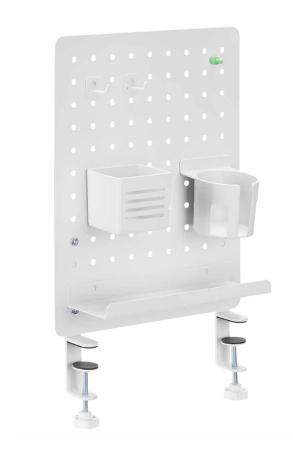

#### **Various Accessories Included**

1x pegboard, 1x pen holder, 1x storage shelf, 1x cup holder, 2x hooks and 1x pin magnet.

\*The specifications and pictures are subject to change without prior notice.
\*All trade names referenced are the registered trademarks of their respective owners.

## **Specifications:**

| Weight Capacity      | Up to 5 kg/piece                                                       |
|----------------------|------------------------------------------------------------------------|
| Material             | Steel, plastic                                                         |
| Hole Spacing         | 32 mm                                                                  |
| Hole Diameter        | 8 mm                                                                   |
| Mangnetic            | Yes                                                                    |
| Pegboard Accessories | Pen holder x1, storage shelf x1, cup holder x1, pin magnet x1, hook x2 |
| Color                | White                                                                  |
| Dimensions           | 42 x 9.9 x 47.7 cm                                                     |