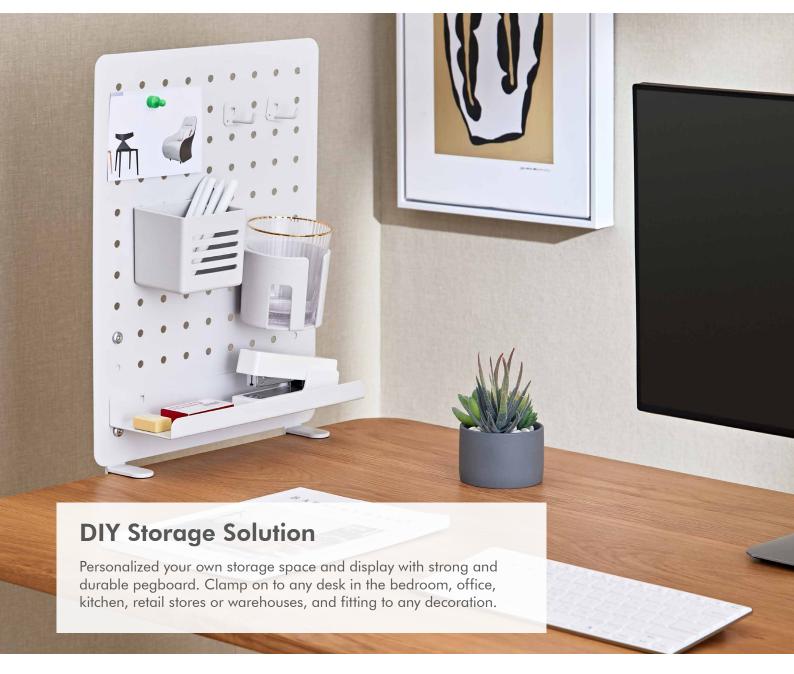

#### **Creative Customization**

Transform your workspace into a streamlined productivity hub. It is not only an organizer, but also a décor display.

## **Clamp Mounting**

Firmly attaches to a table, fits in any room, mount horizontally or vertically as you like.