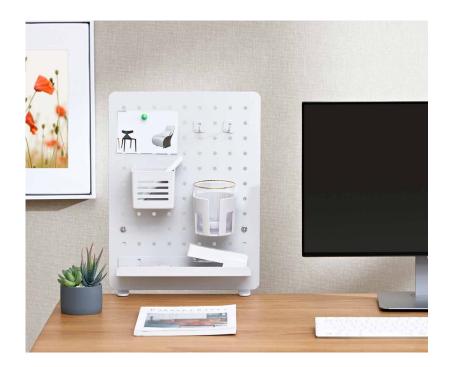

#### **Creative Customization**

Transform your workspace into a streamlined productivity hub. It is not only an organizer, but also a décor display.

## **Clamp Mounting**

Firmly attaches to a table, fits in any room, mount horizontally or vertically as you like.