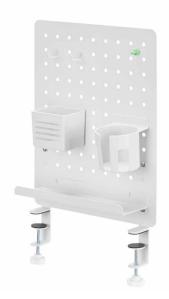

#### **Various Accessories Included**

1x pegboard, 1x pen holder, 1x storage shelf, 1x cup holder, 2x hooks and 1x pin magnet.

\*The specifications and pictures are subject to change without prior notice.
\*All trade names referenced are the registered trademarks of their respective owners.

## **Specifications:**

| Weight Capacity      | Up to 5 kg/piece                                                       |
|----------------------|------------------------------------------------------------------------|
| Material             | Steel, plastic                                                         |
| Hole Spacing         | 32 mm                                                                  |
| Hole Diameter        | 8 mm                                                                   |
| Mangnetic            | Yes                                                                    |
| Pegboard Accessories | Pen holder x1, storage shelf x1, cup holder x1, pin magnet x1, hook x2 |
| Color                | White                                                                  |
| Dimensions           | 42 x 9.9 x 47.7 cm                                                     |