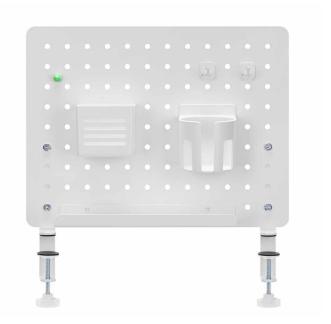

#### **Creative Customization**

Transform your workspace into a streamlined productivity hub. It is not only an organizer, but also a décor display.

#### **Various Accessories Included**

1x pegboard, 1x pen holder, 1x storage shelf, 1x cup holder, 2x hooks and 1x pin magnet.

\*The specifications and pictures are subject to change without prior notice.
\*All trade names referenced are the registered trademarks of their respective owners.