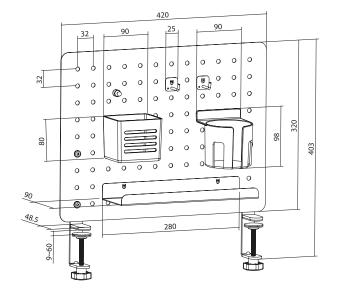

## **Specifications:**

| Weight Capacity      | Up to 5 kg/piece                                                       |
|----------------------|------------------------------------------------------------------------|
| Material             | Steel, plastic                                                         |
| Hole Spacing         | 32 mm                                                                  |
| Hole Diameter        | 8 mm                                                                   |
| Mangnetic            | Yes                                                                    |
| Pegboard Accessories | Pen holder x1, storage shelf x1, cup holder x1, pin magnet x1, hook x2 |
| Color                | White                                                                  |
| Dimensions           | 42 x 9.9 x 47.7 cm                                                     |