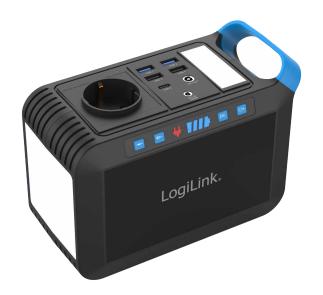

# Portable Power Station 200 W

Art. No.: PPS0200

LogiLink's Portable Power Station is engineered to provide reusable, rechargeable portable power for a variety of applications. It is safe to use with multiple charging protections and eco-friendly. Perfect for road trip, camping or during a power outage.

#### **Features:**

- » Compact and lightweight power supply for charging smartphones, tablets and others on the go
- » High-performance 148 Wh lithium-ion rechargeable battery
- » Supports 200 W AC Sine wave output (up to 270 W peak output)
- » Equipped with 7 charging output ports of 1x AC, 1x DC, 4x USB-A and 1x USB-C PD 18 W. Charging multiple electrical devices at the same time
- » Built-in two LED panels with steady, blinking and SOS lighting to lit up the camping ground
- » Safe and reliable with multiple charging protections