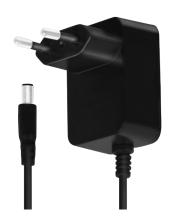

## **Specification of External Power Supply:**

| Input Voltage | 100–240 V, 50/60 Hz 0.8 A max. |
|---------------|--------------------------------|
| Output Power  | 19 V/1.5 A, 28.5 W             |
| DC Plug       | DC35135                        |
| Dimensions    | 43.2 x 71.2 x (29.5 + 16.1) mm |
| Cable Length  | 1.2 m                          |
| Weight        | 114.5 g                        |

### **Package Contents:**

- » 1x Power Station
- » 1x Power Adapter
- » 1x Cigarette Lighter Cable
- » 1x User Manual