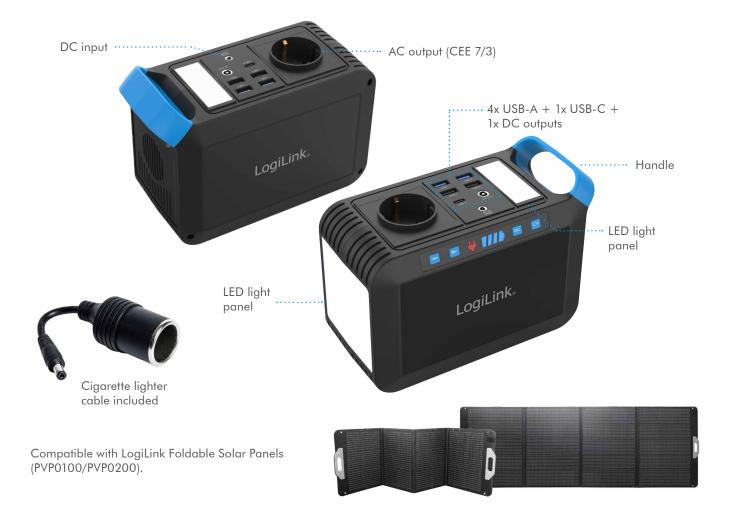

#### **Features:**

- » Compact and lightweight power supply for charging smartphones, tablets and others on the go
- » High-performance 148 Wh lithium-ion rechargeable battery
- » Supports 200 W AC Sine wave output (up to 270 W peak output)
- » Equipped with 7 charging output ports of 1x AC, 1x DC, 4x USB-A and 1x USB-C PD 18 W. Charging multiple electrical devices at the same time
- » Built-in two LED panels with steady, blinking and SOS lighting to lit up the camping ground
- » Safe and reliable with multiple charging protections

#### **Specifications:**

| Battery Type          | Lithium-ion battery, 40000 mAh                                                                                                                                                                                                                                                                                        |
|-----------------------|-----------------------------------------------------------------------------------------------------------------------------------------------------------------------------------------------------------------------------------------------------------------------------------------------------------------------|
| Battery Capacity      | 148 Wh, 14.8 V~ 10 Ah                                                                                                                                                                                                                                                                                                 |
| Battery Life Cycle    | >500 cycles                                                                                                                                                                                                                                                                                                           |
| Inputs                | DC input: 19 V/1.5 A (28.5 W max.)<br>Solar panel: 16.4–24 V/1.5 A (36 W max.)                                                                                                                                                                                                                                        |
| Outputs               | AC: 220–230 V~, 50/60 Hz, 200 W (Peak output: 270 W) DC: 12–16.8 V/10 A (13 W max.) USB-A1/A2: 5 V/2 A (10 W), 9 V/2 A (18 W), 12 V/1.5 A (18 W max.) USB-A1+A2: 2x 5 V/2.1 A (15 W max.) USB-A3/A4: 2x 5 V/2.1 A (15 W max.) USB-C: 5 V/3 A (15 W), 9 V/2 A (18 W), 12 V/1.5 A (18 W max.) Total outputs: 200 W max. |
| Protections           | Overcurrent, overvoltage, over temperature, low voltage, overload and short circuit                                                                                                                                                                                                                                   |
| Built-in LED Panels   | Steady, blinking and SOS lighting                                                                                                                                                                                                                                                                                     |
| IP Rating             | IP20                                                                                                                                                                                                                                                                                                                  |
| PD & QC Support       | Yes                                                                                                                                                                                                                                                                                                                   |
| Material              | Plastic                                                                                                                                                                                                                                                                                                               |
| Operating Temperature | -10–40°C                                                                                                                                                                                                                                                                                                              |
| Dimensions            | 19.2 x 9.2 x 13.6 cm                                                                                                                                                                                                                                                                                                  |
| Weight                | 1.5 kg                                                                                                                                                                                                                                                                                                                |
| Color                 | Black/Blue                                                                                                                                                                                                                                                                                                            |

### **Package Contents:**

- » 1x Power Station
- » 1x Power Adapter
- » 1x Cigarette Lighter Cable
- » 1x User Manual