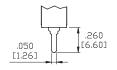

#### **SPECIFICATIONS:**

ELECTRICAL LIFE: 50,000 make-and-break cycles at full load.

CONTACT RESISTANCE:  $10m\Omega$  max. initial @2-4VDC 100mA for both silver and gold plated contacts.

INSULATION RESISTANCE: 1,000M $\Omega$  min.

DIELECTRIC STRENGTH: 1,500V RMS @ sea level. OPERATING TEMPERATURE: -30°C to +85°C

#### **MATERIALS:**

CASE: Diallyl phthalate(DAP)(UL 94V-0) TOGGLE HANDLE: Brass, chrome plated.

BUSHING: Brass, nickel plated. HOUSING: Stainless Steel. TERMINAL SEAL: Epoxy.

Art. Nr. RND 210-00449





## **BUSHING**

**THD** 



# PANEL MOUNTING







# **TERMINATION**

## PC THRU-HOLE



THK .030 [0.75]

## **ACTUATOR**