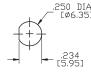

#### **SPECIFICATIONS:**

ELECTRICAL LIFE: 50,000 make-and-break cycles at full load.

CONTACT RESISTANCE:  $10m\Omega$  max. initial @2-4VDC 100mA for both silver and gold plated contacts.

INSULATION RESISTANCE: 1,000M $\Omega$  min.

DIELECTRIC STRENGTH: 1,500V RMS @ sea level. OPERATING TEMPERATURE: -30°C to +85°C

#### **MATERIALS:**

CASE: Diallyl phthalate(DAP)(UL 94V-0) TOGGLE HANDLE: Brass, chrome plated.

BUSHING: Brass, nickel plated. HOUSING: Stainless Steel. TERMINAL SEAL: Epoxy.

Art. Nr. RND 210-00449





## **BUSHING**

**THD** 



# PANEL MOUNTING







# **TERMINATION**

## PC THRU-HOLE



THK .030 [0.75]

## **ACTUATOR**