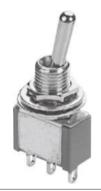

#### **MATERIALS:**

CASE: Diallyl phthalate(DAP)(UL 94V-0) TOGGLE HANDLE: Brass, chrome plated.

BUSHING: Brass, nickel plated. HOUSING: Stainless Steel. TERMINAL SEAL: Epoxy.

Art. Nr. RND 210-00449