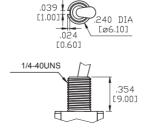

#### **SPECIFICATIONS:**

ELECTRICAL LIFE: 50,000 make-and-break cycles at full load.

CONTACT RESISTANCE:  $10m\Omega$  max. initial @2-4VDC 100mA for both silver and gold plated contacts.

INSULATION RESISTANCE: 1,000M $\Omega$  min.

DIELECTRIC STRENGTH: 1,500V RMS @ sea level. OPERATING TEMPERATURE: -30°C to +85°C

#### **MATERIALS:**

CASE: Diallyl phthalate(DAP)(UL 94V-0) TOGGLE HANDLE: Brass, chrome plated.

BUSHING: Brass, nickel plated. HOUSING: Stainless Steel. TERMINAL SEAL: Epoxy.

Art. Nr. RND 210-00449





## **BUSHING**

**THD** 



# PANEL MOUNTING







# **TERMINATION**

## PC THRU-HOLE



THK .030 [0.75]

## **ACTUATOR**