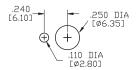

#### **SPECIFICATIONS:**

ELECTRICAL LIFE: 50,000 make-and-break cycles at full load.

CONTACT RESISTANCE:  $10m\Omega$  max. initial @2-4VDC 100mA for both silver and gold plated contacts.

INSULATION RESISTANCE: 1,000M $\Omega$  min.

DIELECTRIC STRENGTH: 1,500V RMS @ sea level. OPERATING TEMPERATURE: -30°C to +85°C

#### **MATERIALS:**

CASE: Diallyl phthalate(DAP)(UL 94V-0) TOGGLE HANDLE: Brass, chrome plated.

BUSHING: Brass, nickel plated. HOUSING: Stainless Steel. TERMINAL SEAL: Epoxy.

Art. Nr. RND 210-00449





## **BUSHING**

**THD** 



# PANEL MOUNTING







# **TERMINATION**

## PC THRU-HOLE



THK .030 [0.75]

## **ACTUATOR**