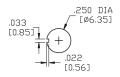

#### **SPECIFICATIONS:**

ELECTRICAL LIFE: 50,000 make-and-break cycles at full load.

CONTACT RESISTANCE:  $10m\Omega$  max. initial @2-4VDC 100mA for both silver and gold plated contacts.

INSULATION RESISTANCE: 1,000M $\Omega$  min.

DIELECTRIC STRENGTH: 1,500V RMS @ sea level. OPERATING TEMPERATURE: -30°C to +85°C

#### **MATERIALS:**

CASE: Diallyl phthalate(DAP)(UL 94V-0) TOGGLE HANDLE: Brass, chrome plated.

BUSHING: Brass, nickel plated. HOUSING: Stainless Steel. TERMINAL SEAL: Epoxy.

Art. Nr. RND 210-00449





## **BUSHING**

**THD** 



# PANEL MOUNTING







# **TERMINATION**

## PC THRU-HOLE



THK .030 [0.75]

## **ACTUATOR**