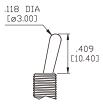

#### **SPECIFICATIONS:**

ELECTRICAL LIFE: 50,000 make-and-break cycles at full load.

CONTACT RESISTANCE:  $10m\Omega$  max. initial @2-4VDC 100mA for both silver and gold plated contacts.

INSULATION RESISTANCE: 1,000M $\Omega$  min.

DIELECTRIC STRENGTH: 1,500V RMS @ sea level. OPERATING TEMPERATURE: -30°C to +85°C

#### **MATERIALS:**

CASE: Diallyl phthalate(DAP)(UL 94V-0) TOGGLE HANDLE: Brass, chrome plated.

BUSHING: Brass, nickel plated. HOUSING: Stainless Steel. TERMINAL SEAL: Epoxy.

Art. Nr. RND 210-00449





## **BUSHING**

**THD** 



# PANEL MOUNTING







# **TERMINATION**

## PC THRU-HOLE



THK .030 [0.75]

## **ACTUATOR**