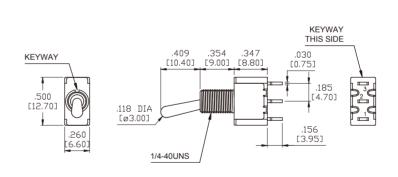

## **BUSHING**

**THD** 

# PANEL MOUNTING

# **TERMINATION**

## PC THRU-HOLE

THK .030 [0.75]