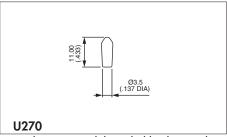

### Insulating caps

For lever 13 and threaded bushing only

For lever 13 and plain bushing only

For lever 17 and threaded bushing For lever 7 and plain bushing

 $\left[ \bigcirc \right]$ 

Insulating caps are not available in ivory colour.