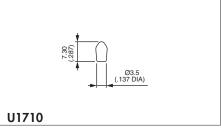

#### **INSULATING CAPS AND PADDLES**

### Insulating caps

For lever 13 and threaded bushing only

For lever 13 and plain bushing only

For lever 17 and threaded bushing For lever 7 and plain bushing

 $\left[ \bigcirc \right]$ 

Insulating caps are not available in ivory colour.