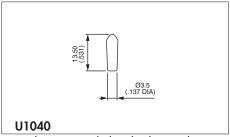

### Insulating caps

For lever 13 and threaded bushing only

For lever 13 and plain bushing only

For lever 17 and threaded bushing For lever 7 and plain bushing

 $\left[ \bigcirc \right]$ 

Insulating caps are not available in ivory colour.