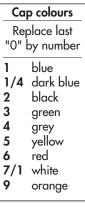

### Insulating caps

For lever 13 and threaded bushing only

For lever 13 and plain bushing only

For lever 17 and threaded bushing For lever 7 and plain bushing

 $\left[ \bigcirc \right]$ 

Insulating caps are not available in ivory colour.