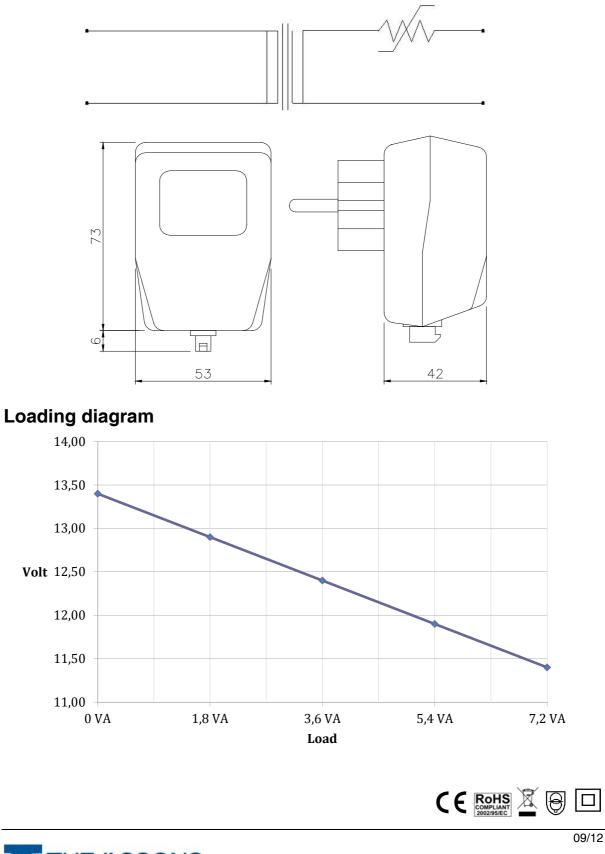

## Wiring diagram and product illustration

Tufvassons Transformator AB  $\cdot$  Märstavägen 20  $\cdot$  193 40 Sigtuna  $\cdot$  Phone +46 (0) 8 594 809 00 Fax +46 (0) 8 592 527 68  $\cdot$  E-mail reception@tufvassons.se  $\cdot$  www.tufvassons.se

| Туре:                   | PFS 7S                                                                                                                                                                                 |                                         |
|-------------------------|----------------------------------------------------------------------------------------------------------------------------------------------------------------------------------------|-----------------------------------------|
| Part. no.:              | 6109-0061                                                                                                                                                                              |                                         |
| Input voltage:          | 230V, 50-60 Hz; (N - L)                                                                                                                                                                |                                         |
| Output voltage:         | 11,5 V (ac)                                                                                                                                                                            |                                         |
| Rated power:            | 7.2 VA (0.6A)                                                                                                                                                                          |                                         |
| Weight:                 | 0,52 kg                                                                                                                                                                                |                                         |
| Encapsulation class:    | IP33                                                                                                                                                                                   |                                         |
| Insulation class:       | 4.2 kV                                                                                                                                                                                 |                                         |
| Ambient temperature:    | max 40 <sup>o</sup> C                                                                                                                                                                  |                                         |
| Design:                 | <ul> <li>Transformer in grey encapsulation made from impact resistant, self extinguishing<br/>thermoplastics V0.</li> <li>Double insulated (earth connection not required).</li> </ul> |                                         |
|                         |                                                                                                                                                                                        |                                         |
|                         | <ul> <li>Protected against overload and short circuit on secondary with PTC.</li> </ul>                                                                                                |                                         |
|                         | - To reset the protecting device disconnect the mains for 10 seconds.                                                                                                                  |                                         |
|                         | <ul> <li>Primary plug fit to SCHUKO socket outlet (full profile).</li> </ul>                                                                                                           |                                         |
|                         | - Secondary outlet 2-pole AMP with locking device.                                                                                                                                     |                                         |
| Mounting:               | Plug in.                                                                                                                                                                               |                                         |
| Manufacturing standard: | Security                                                                                                                                                                               | EN 61558-1; EN 61558-2-6                |
| -                       | Emissions:                                                                                                                                                                             | EN 61 000-6-3; EN 61 000-6-4, IEC 62041 |
|                         | Immunity:                                                                                                                                                                              | EN 61 000-6-1; EN 61 000-6-2, IEC 62041 |