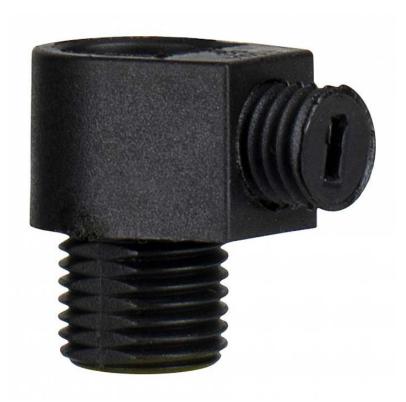

## 10pcs Cord Grip Black M10 Male Thread Article number 141220

## BAI 10pcs Black plastic cord grip M10 Male Tread

## General ETIM properties

| ETIM group                 | Accessories for lighting              |
|----------------------------|---------------------------------------|
| ETIM class                 | Mechanical accessories for luminaires |
| Name                       | 10pcs Cord Grip Black M10 Male Thread |
| Brand                      | Bailey                                |
| Productseries              | Accessories                           |
| Product type               | Cord Grip                             |
| GTIN                       | 08714681412206                        |
| Manufacturer articlenumber | 141220                                |