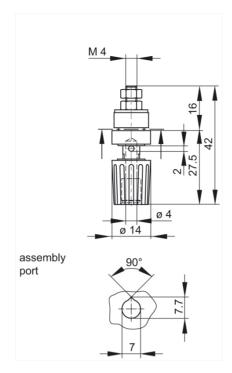

## PKI 110 schwarz/black

Industrial Connectors:Measuring and Testing Equipment:Sockets:4 mm system

| Product description  |                                                                                                                                                                                                                                                                           |
|----------------------|---------------------------------------------------------------------------------------------------------------------------------------------------------------------------------------------------------------------------------------------------------------------------|
| Description          | Pole terminal with claw edge, captive insulated head and insulated ring. 4 mm diameter nickel-plated brass threaded bolt with 2 mm diameter transverse hole. For insulated, non-rotating installation in equipment chassis and switch panels up to 3.5 mm wall thickness. |
| Type                 | PKI 110 schwarz/black                                                                                                                                                                                                                                                     |
| Order No.            | 931 714-100                                                                                                                                                                                                                                                               |
| System               | 4 mm system                                                                                                                                                                                                                                                               |
| Housing Color        | black                                                                                                                                                                                                                                                                     |
| Color types          |                                                                                                                                                                                                                                                                           |
| Other standard types | red color, order no. 931 714-101; blue color, order no. 931 714-102; yellow color, order no. 931 714-103; green color, order no. 931 714-104; yellow/green color, order no. 931 714-188                                                                                   |
| Drawing              |                                                                                                                                                                                                                                                                           |

| Technical data           |                   |
|--------------------------|-------------------|
| Type of contact          | socket            |
| Type of termination      | M 4 thread        |
| Rated voltage            | DC 60 V           |
| Rated current            | 35 A              |
| Contact resistance       | 2 mOhm            |
| Mounting                 | screw             |
| Material                 |                   |
| Contact material         | brass             |
| Contact surface material | nickel-plated     |
| Housing material         | PA                |
| Environmental conditions |                   |
| Temperature range        | -25 °C to +100 °C |
| Inflammability class     |                   |
| Housing                  | 94 V-2            |