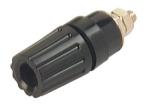

## PKI 110 schwarz/black

Industrial Connectors:Measuring and Testing Equipment:Sockets:4 mm system

| Product description  |                                                                                                                                                                                                                                                                           |
|----------------------|---------------------------------------------------------------------------------------------------------------------------------------------------------------------------------------------------------------------------------------------------------------------------|
| Description          | Pole terminal with claw edge, captive insulated head and insulated ring. 4 mm diameter nickel-plated brass threaded bolt with 2 mm diameter transverse hole. For insulated, non-rotating installation in equipment chassis and switch panels up to 3.5 mm wall thickness. |
| Type                 | PKI 110 schwarz/black                                                                                                                                                                                                                                                     |
| Order No.            | 931 714-100                                                                                                                                                                                                                                                               |
| System               | 4 mm system                                                                                                                                                                                                                                                               |
| Housing Color        | black                                                                                                                                                                                                                                                                     |
| Color types          |                                                                                                                                                                                                                                                                           |
| Other standard types | red color, order no. 931 714-101; blue color, order no. 931 714-102; yellow color, order no. 931 714-103; green color, order no. 931 714-104; yellow/green color, order no. 931 714-188                                                                                   |
| Drawing              |                                                                                                                                                                                                                                                                           |