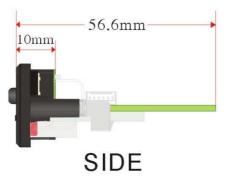

### 1. Basic specifications

| Items                | Specifications                                                                                                   |
|----------------------|------------------------------------------------------------------------------------------------------------------|
| Product type         | Digital audio system SD/MMC CARD and USB MP3 available Digital processing FM tuner. 30 preset memories for tuner |
| Product No.          | DMP-100T                                                                                                         |
| Supply voltage       | DC 12V (10~14V)                                                                                                  |
| INPUT                | FM 75 ohm unbalanced antenna terminals USB port for memory stick. SD/MMC card slot                               |
| Power consumption    | Within 2W                                                                                                        |
| Dimensions           | $120\text{mm(W)} \times 56.6\text{mm(D)} \times 22\text{mm(H)}$                                                  |
| Weight (approximate) | 47.5g                                                                                                            |

#### 5. OUTLOOK & DIMENSIONS