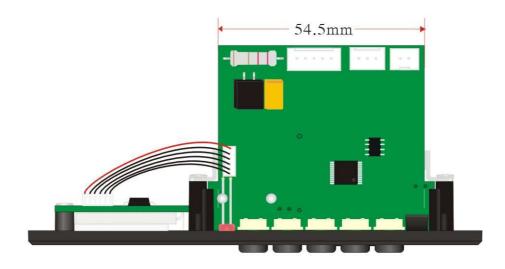

|

|                  | Press this key, the set will memory the station that is listening.                                                                        |
|------------------|-------------------------------------------------------------------------------------------------------------------------------------------|
| <b>O</b><br>MODE | When press this key shortly, the set will change the mode between USB, CARD and FM. Press this key over 3 seconds, will turn off the set. |

#### 5. OUTLOOK & DIMENSIONS

# **DMP-100T**



## **FRONT**