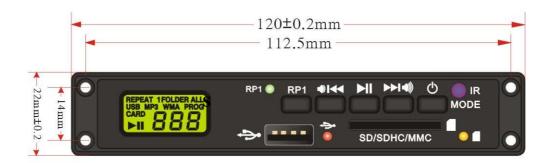

|

|                  | Press this key, the set will memory the station that is listening.                                                                        |
|------------------|-------------------------------------------------------------------------------------------------------------------------------------------|
| <b>O</b><br>MODE | When press this key shortly, the set will change the mode between USB, CARD and FM. Press this key over 3 seconds, will turn off the set. |

#### 5. OUTLOOK & DIMENSIONS

# **DMP-100T**



## **FRONT**