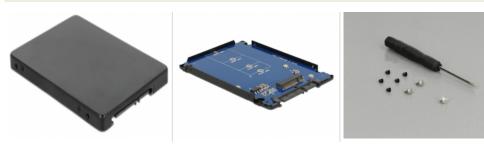

#### Package content

- Converter
- Screw for M.2 NGFF module, screws for the enclosure
- Screwdriver
- User manual