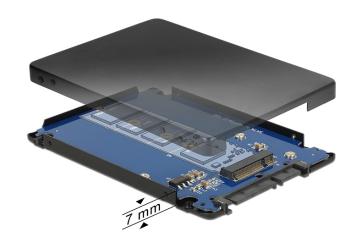

### Description

This Delock converter enables the connection of a M.2 NGFF SSD in 2280, 2260, 2242 and 2230 format. It can be used as a replacement for a 2.5" HDD. The converter will be installed into the system internally through a SATA 22 pin interface.

#### **Specification**

- Connector:
- 1 x SATA 6 Gb/s 22 pin male > 1 x 67 pin M.2 NGFF key B slot
- Interface: SATA
- Form factor: 2.5"
- Supports M.2 NGFF modules in format 2280, 2260, 2242 and 2230 with key B or key B+M based on SATA
- Maximum height of the components on the module: 1.35 mm application of double-sided assembled modules supported
- Bootable
- Dimensions (LxWxH): ca. 100 x 70 x 7 mm
- OS independent, no driver installation necessary